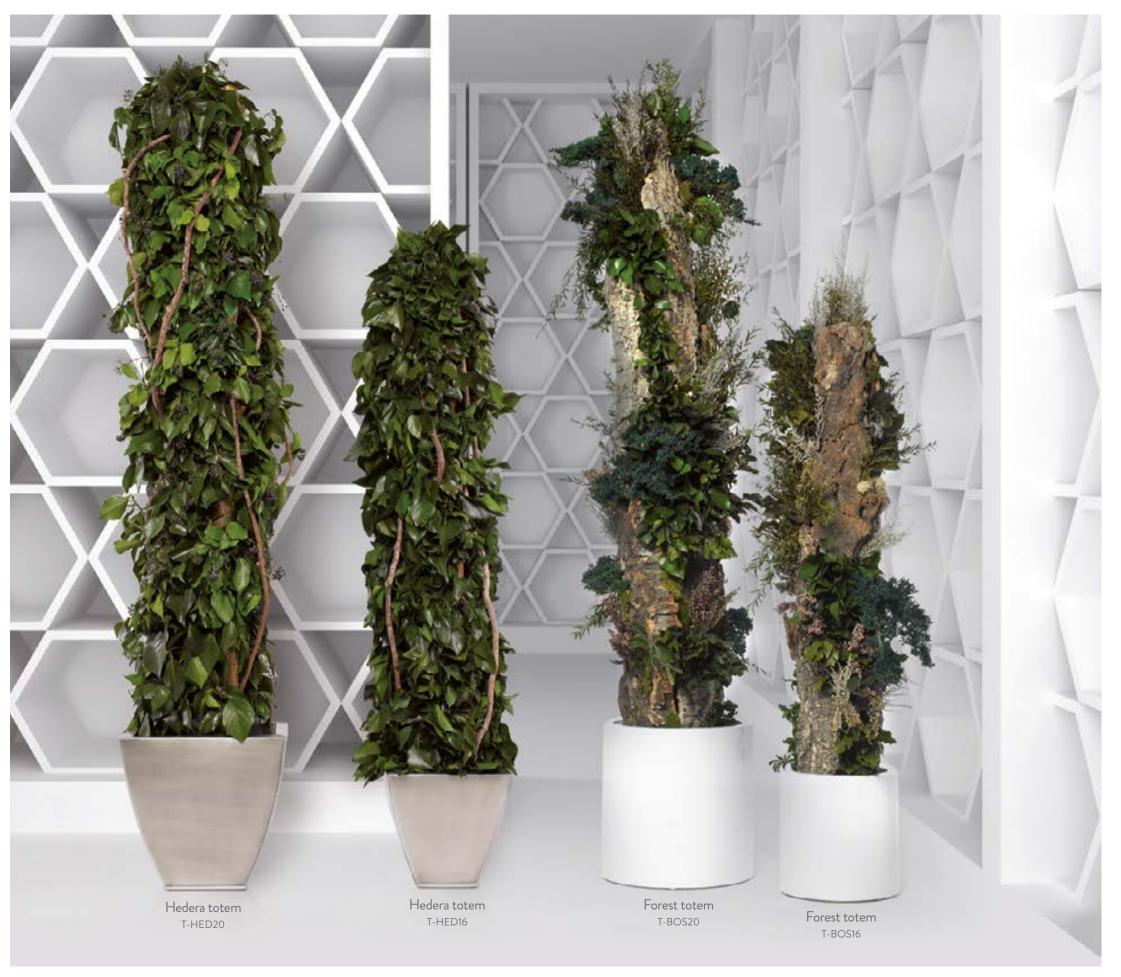

# DECO

- 68 SPHERES
- 72 TOTEMS

Greenmood

10 JUMBO
16 SLIM
22 WIDE
28 CROWN
30 BONSAI
36 TOPIARY
46 CONIFER

Greenmood

50 PARVIFOLIA 52 NICOLY 54 GINERIUM

PLANTS NICOLY \*Decorative pot/base not included 53

Greenmood