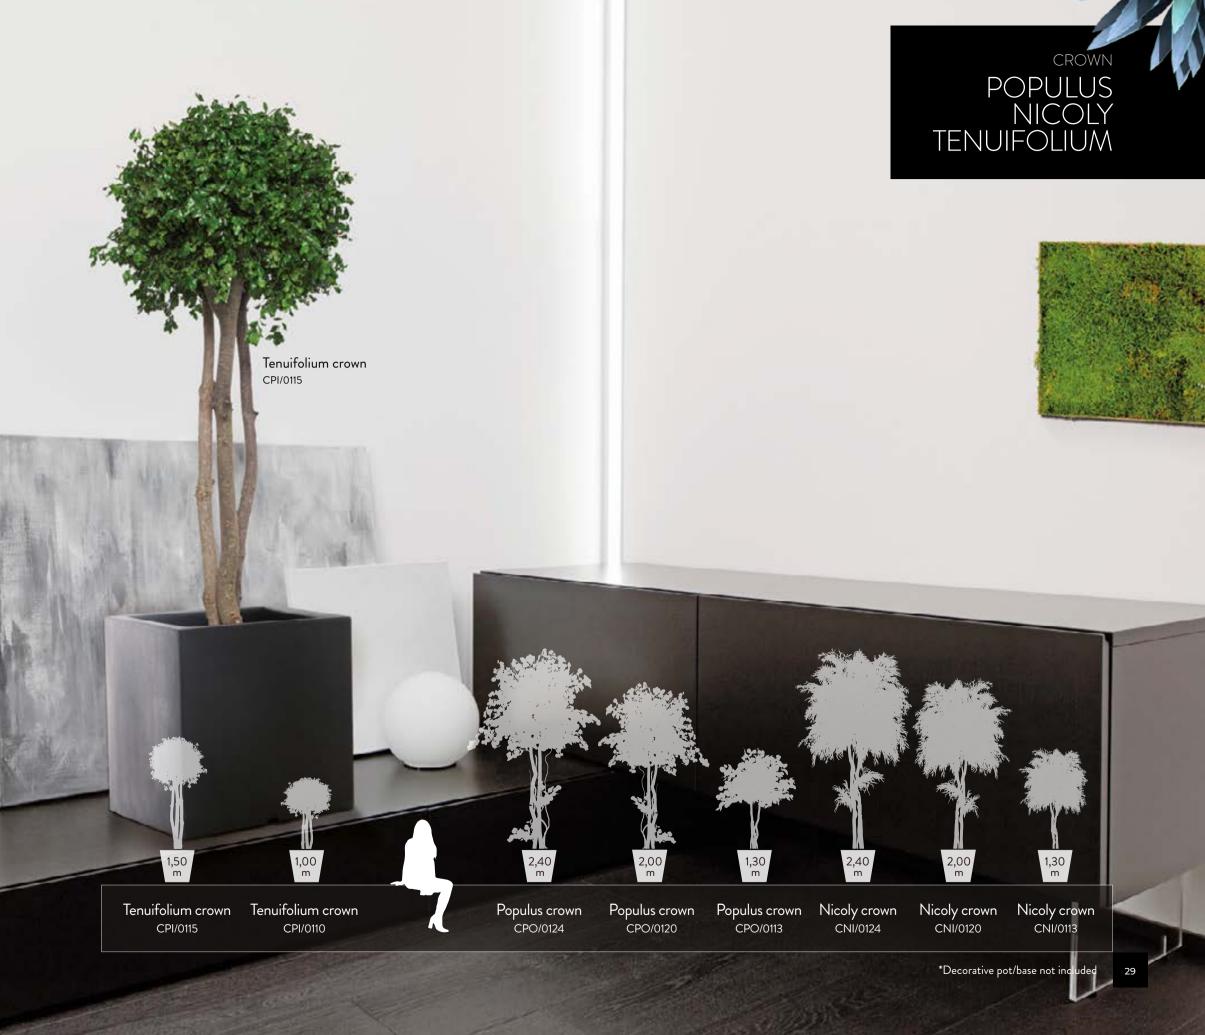

# **TREES**

- 10 JUMBO
- 16 SLIM
- 22 WIDE
- 28 CROWN
- 30 BONSAI
- 36 TOPIARY
- 46 CONIFER