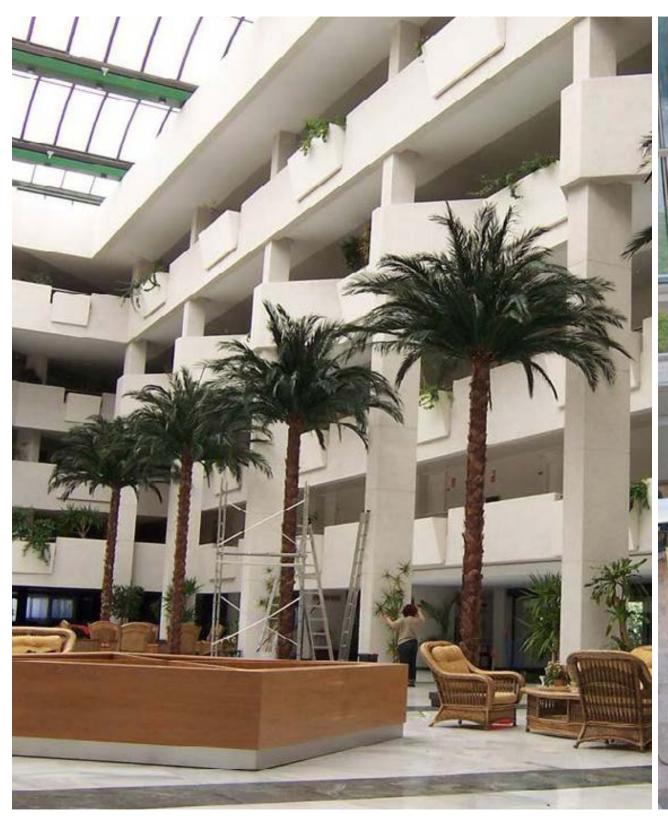

# SPECIAL SIZES

Custom made preserved palms up to 12m tall

68 SPHERES 72 TOTEMS