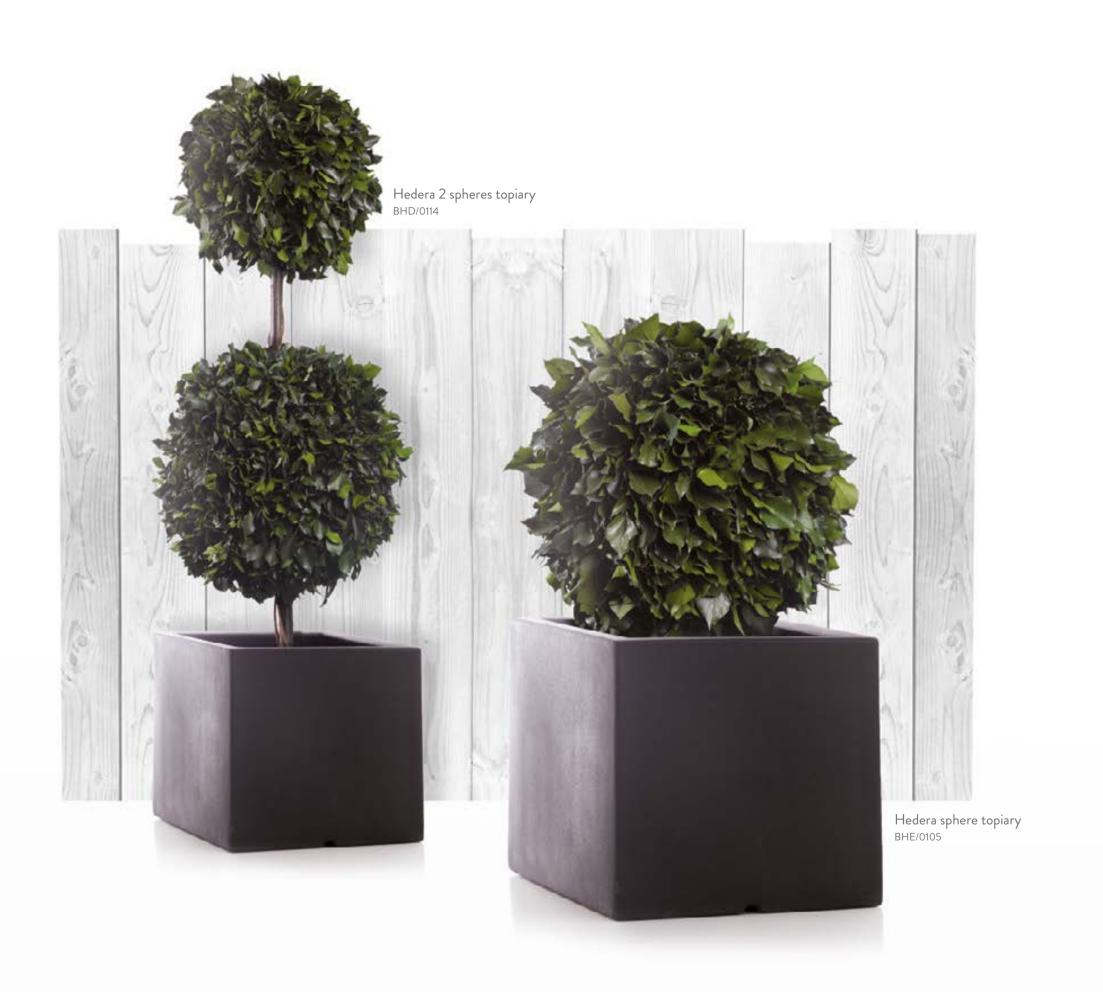

# They are not artificial

Although the product undergoes a transformation process that stabilizes the natural plant, our process does not include any of the typical components in artificial flowers such as plastic or synthetic fabrics.

# They are not toxic

All our products are designed for daily contact with pets and people. They do not pose a health risk.



produced by





# **SUMMARY**

# **TREES**

- 10 JUMBO
- 16 SLIM
- 22 WIDE
- 28 CROWN
- 30 BONSAI
- 36 TOPIARY
- 46 CONIFER

# **PLANTS**

- 50 PARVIFOLIA
- 52 NICOLY
- 54 GINERIUM

# PALMS

- 58 WASHINGTONIA
- 60 PHOENIX
- 64 SPECIAL SIZES

# DECO

- 68 SPHERES
- 72 TOTEMS













Greenmood



10 JUMBO
16 SLIM
22 WIDE
28 CROWN
30 BONSAI
36 TOPIARY
46 CONIFER

































Greenmood









































50 PARVIFOLIA 52 NICOLY 54 GINERIUM





PLANTS NICOLY \*Decorative pot/base not included 53

Greenmood





58 WASHINGTONIA

60 PHOENIX 64 SPECIAL SIZES









# SPECIAL SIZES

Custom made preserved palms up to 12m tall









68 SPHERES 72 TOTEMS











# MAINTENANCE AND CARE

To remove dust, clean regularly with a dry or slightly damp cloth/duster or apply compressed air at low power and low temperature. Once free of dust, anti-static polish sprays with paraffin / wax base can be added.

- For indoor use only.
- Do not water.
- Avoid direct and prolonged exposure to sunlight.
- Avoid prolonged exposure to high humidity (greater than 80%).
- Avoid crushing, pressing or folding foliage or flowers.

# CONTACT



## Green Mood BELGIUM **Head Office**

Atomiumsquare