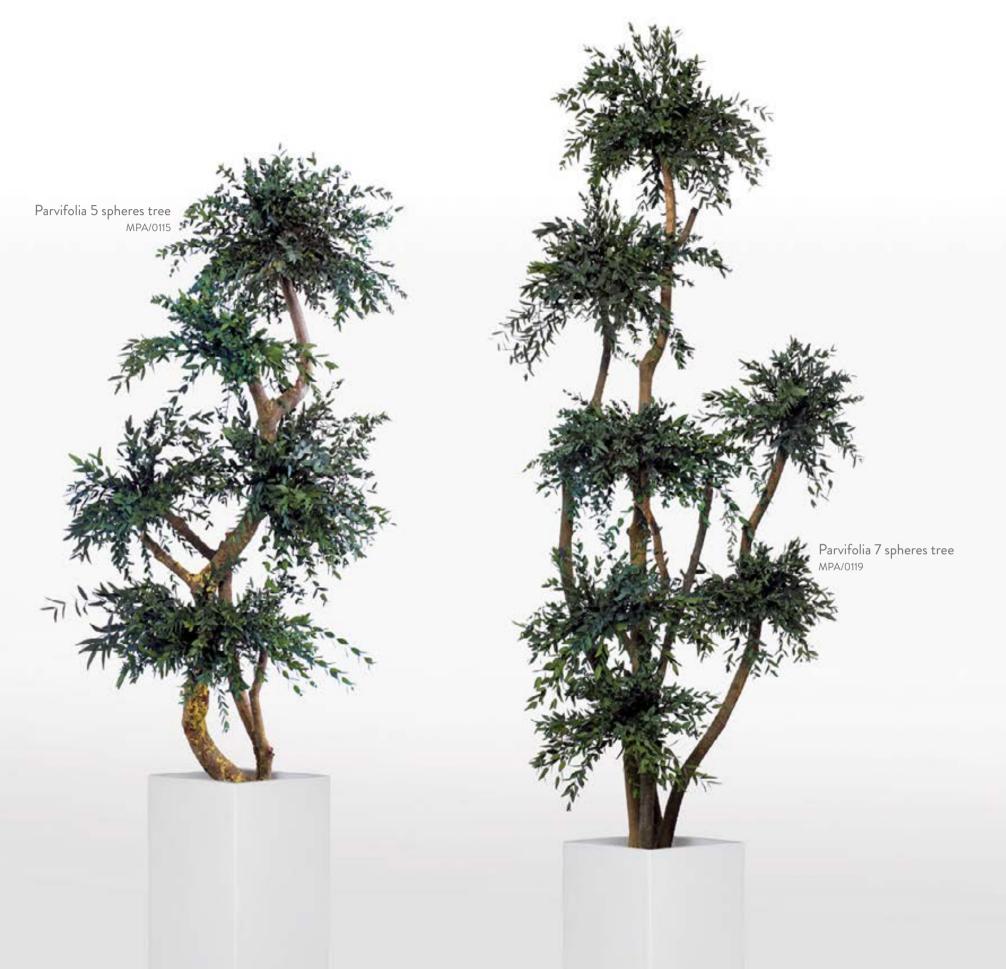

# **TREES**

- 10 JUMBO
- 16 SLIM
- 22 WIDE
- 28 CROWN
- 30 BONSAI
- 36 TOPIARY
- 46 CONIFER