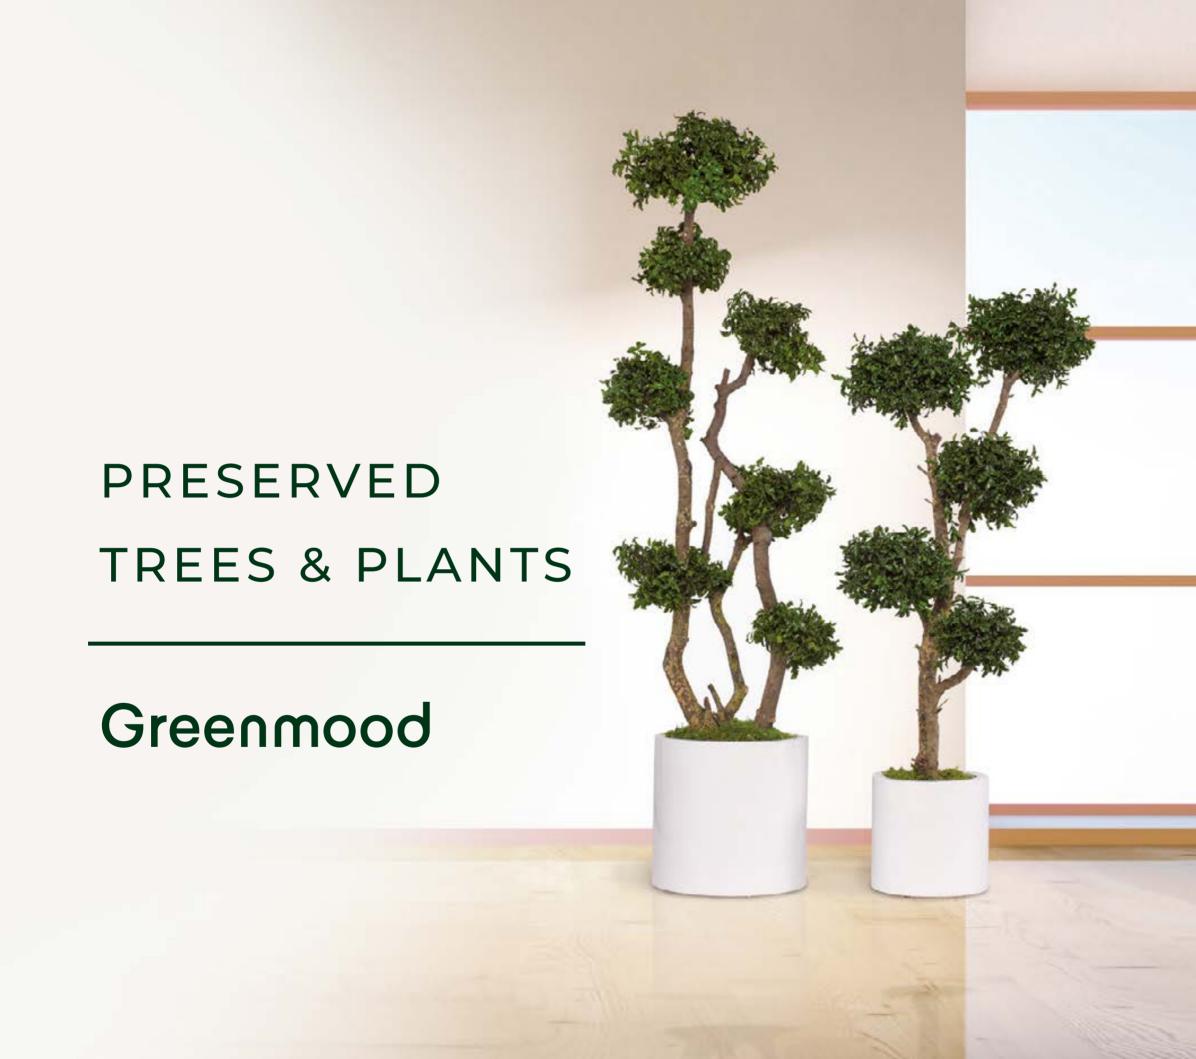

# PRESERVED TREES & PLANTS

# What **are** preserved trees and plants?

## 100% natural

All preserved products are real. They are natural plants that have been treated with a bio-degradable formula