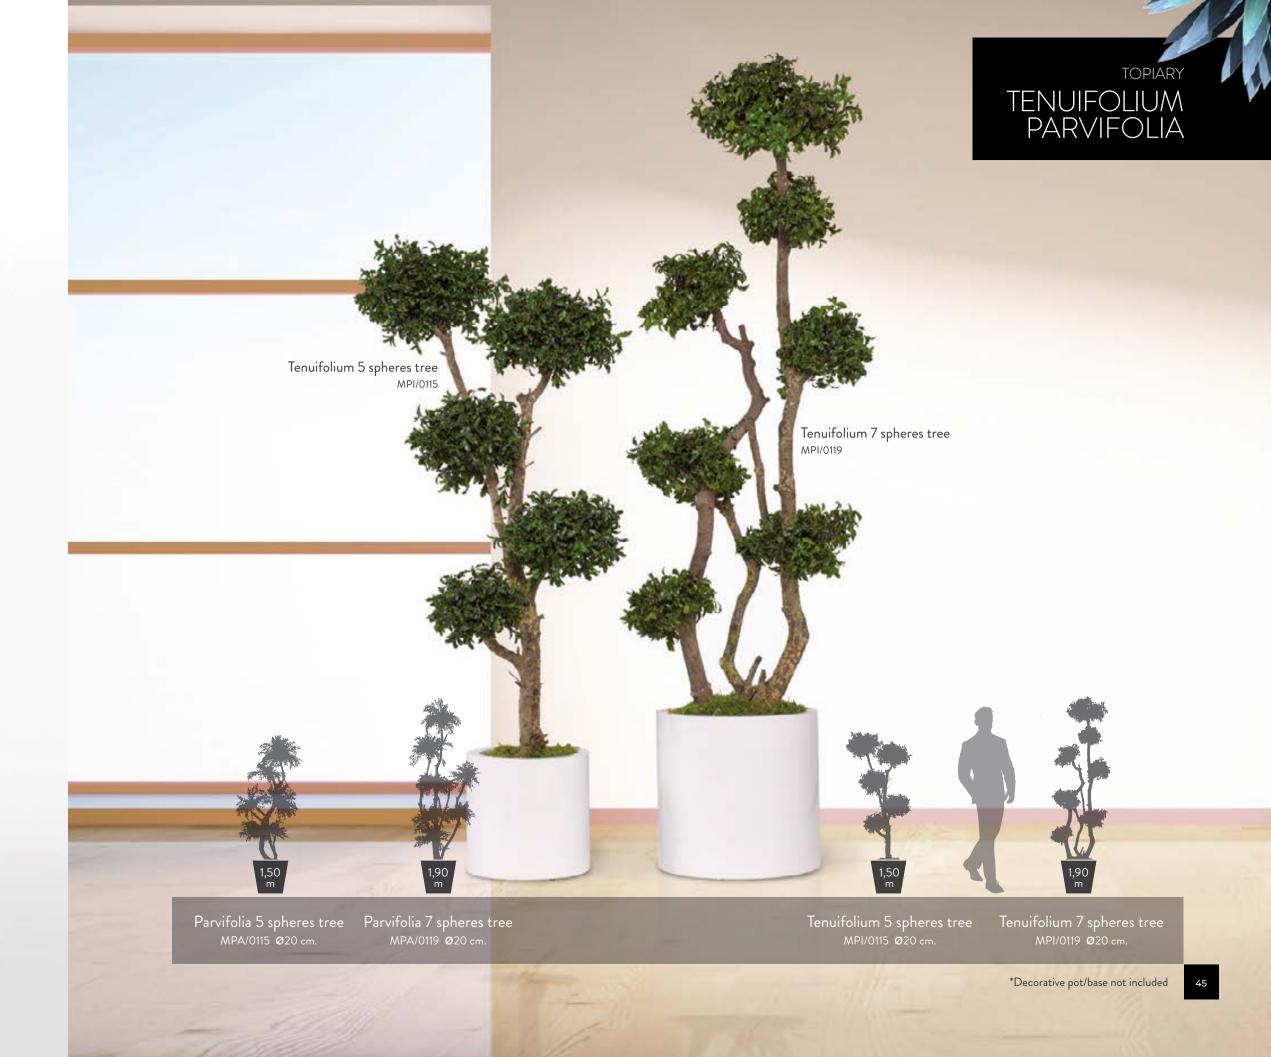

# **TREES**

- 10 JUMBO
- 16 SLIM
- 22 WIDE
- 28 CROWN
- 30 BONSAI
- 36 TOPIARY
- 46 CONIFER