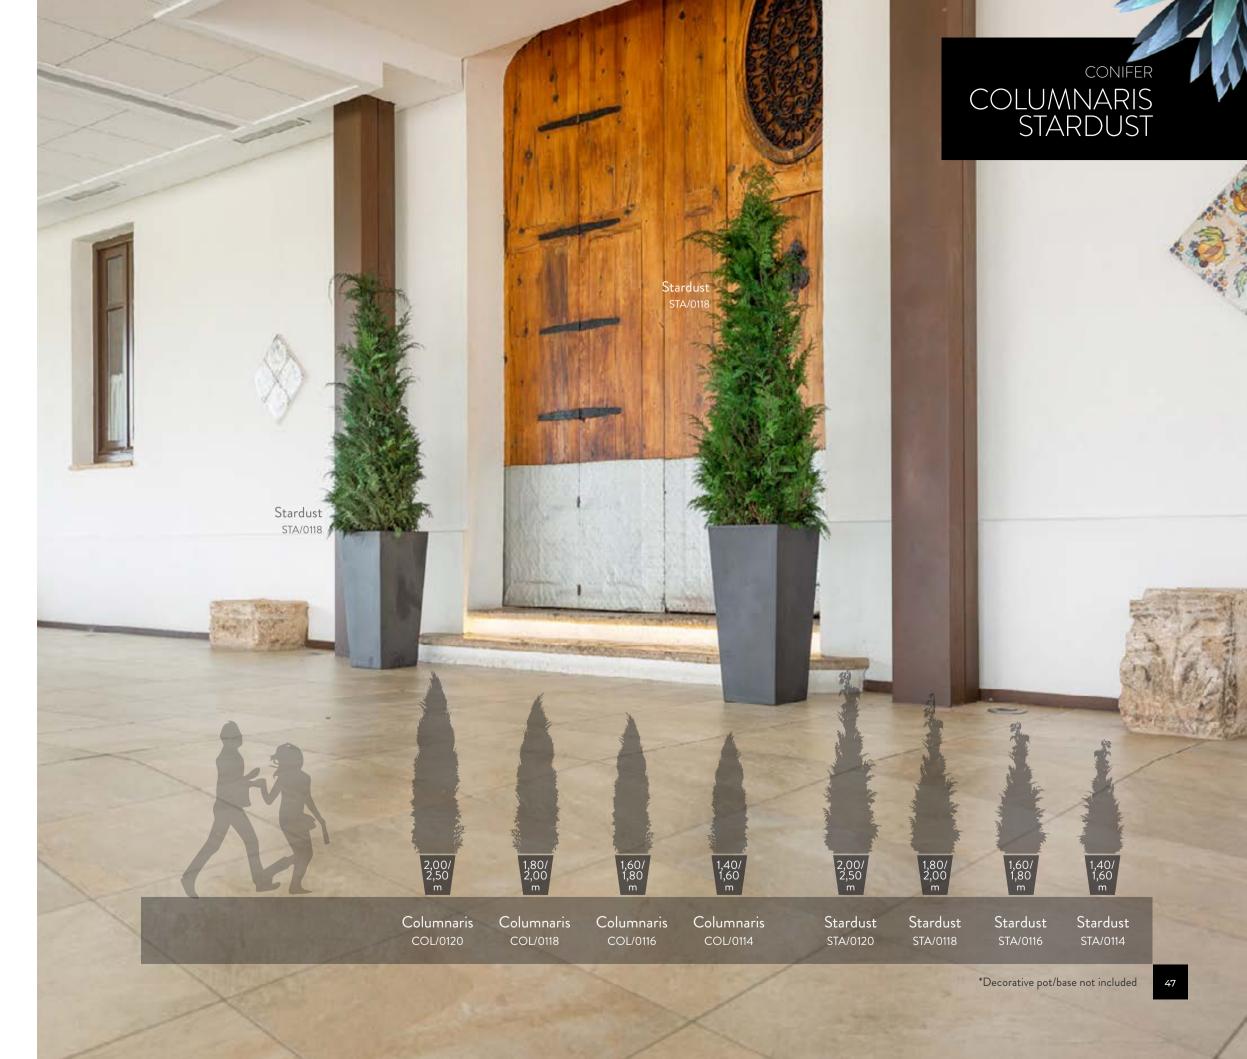

# **TREES**

- 10 JUMBO
- 16 SLIM
- 22 WIDE
- 28 CROWN
- 30 BONSAI
- 36 TOPIARY
- 46 CONIFER