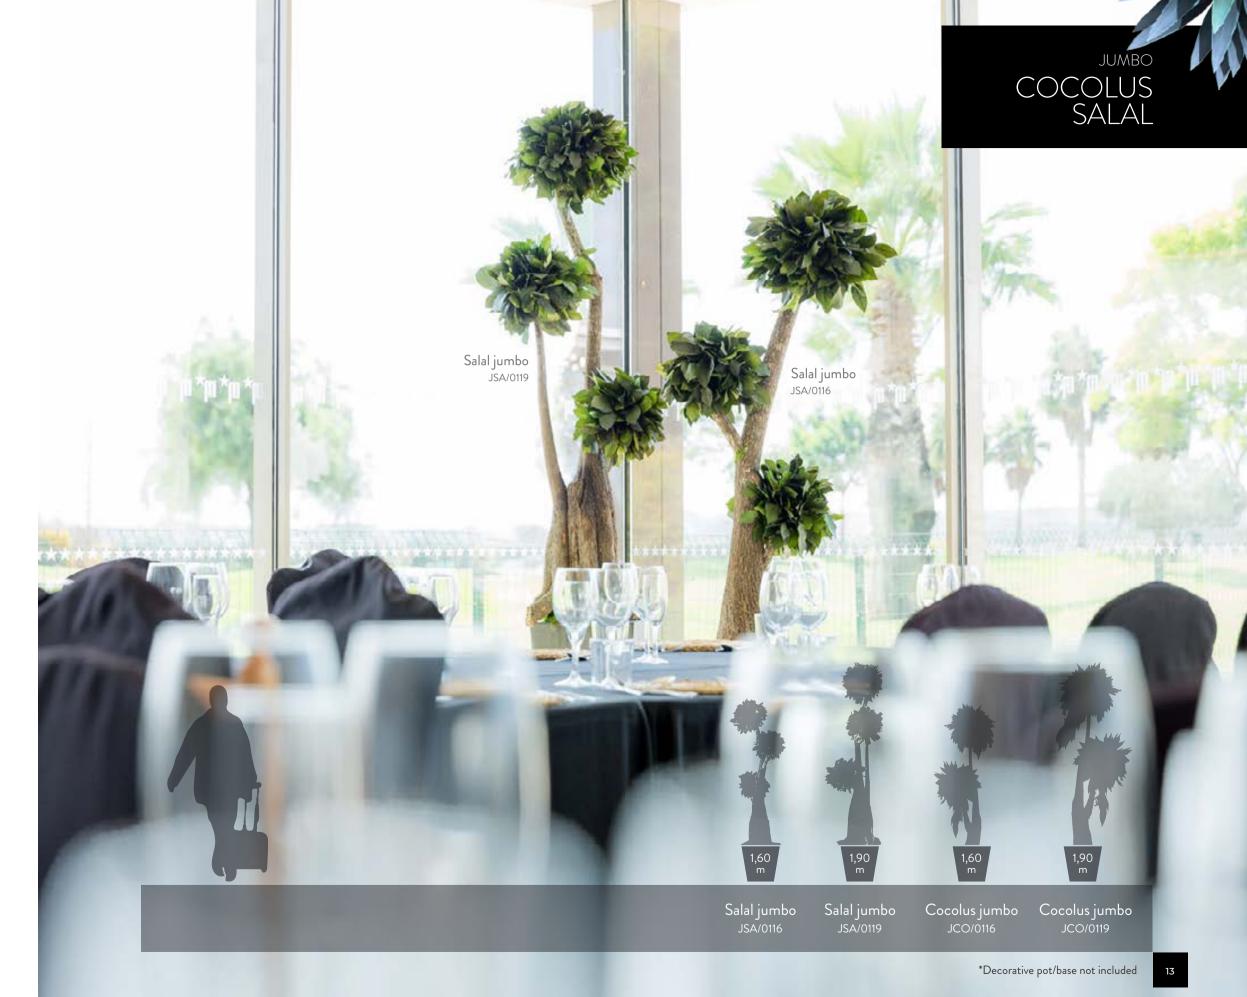

# **TREES**

- 10 JUMBO
- 16 SLIM
- 22 WIDE
- 28 CROWN
- 30 BONSAI
- 36 TOPIARY
- 46 CONIFER