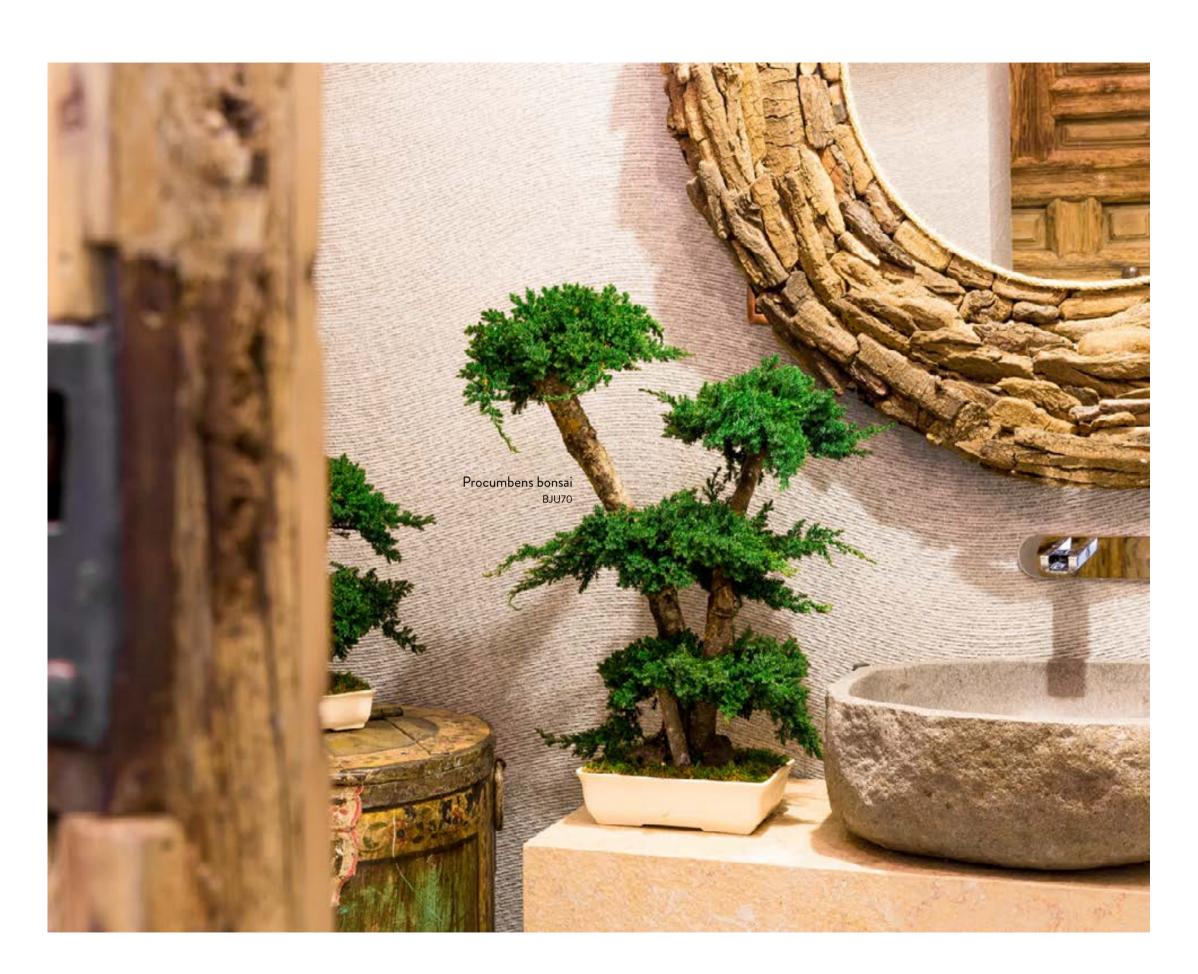

# **TREES**

- 10 JUMBO
- 16 SLIM
- 22 WIDE
- 28 CROWN
- 30 BONSAI
- 36 TOPIARY
- 46 CONIFER