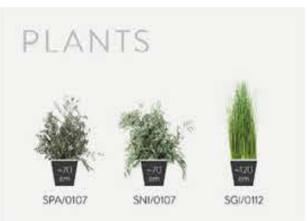

is at its best and maintain the appearance of a living plant, the preservation process stops any logical process that promotes the aging of the plant.

# They are not artificial

Although the product undergoes a transformation process that stabilizes the natural plant, our process does not include any of the typical components in artificial flowers such as plastic or synthetic fabrics.

# They are not toxic

All our products are designed for daily contact with pets and people. They do not pose a health risk.



produced by





# **SUMMARY**

# **TREES**

- 10 JUMBO
- 16 SLIM
- 22 WIDE
- 28 CROWN
- 30 BONSAI
- 36 TOPIARY
- 46 CONIFER

# **PLANTS**

- 50 PARVIFOLIA
- 52 NICOLY
- 54 GINERIUM

# PALMS

- 58 WASHINGTONIA
- 60 PHOENIX
- 64 SPECIAL SIZES

# DECO

- 68 SPHERES
- 72 TOTEMS













Greenmood



10 JUMBO
16 SLIM
22 WIDE
28 CROWN
30 BONSAI
36 TOPIARY
46 CONIFER

































Greenmood









































50 PARVIFOLIA 52 NICOLY 54 GINERIUM





PLANTS NICOLY \*Decorative pot/base not included 53

Greenmood





58 WASHINGTONIA

60 PHOENIX 64 SPECIAL SIZES









# SPECIAL SIZES

Custom made preserved palms up to 12m tall









68 SPHERES 72 TOTEMS











# MAINTENANCE AND CARE

To remove dust, clean regularly with a dry or slightly damp cloth/duster or apply compressed air at low power and low temperature. Once free of dust, anti-static polish sprays with paraffin / wax base can be added.

- For indoor use only.
- Do not water.
- Avoid direct and prolonged exposure to sunlight.
- Avoid prolonged exposure to high hu