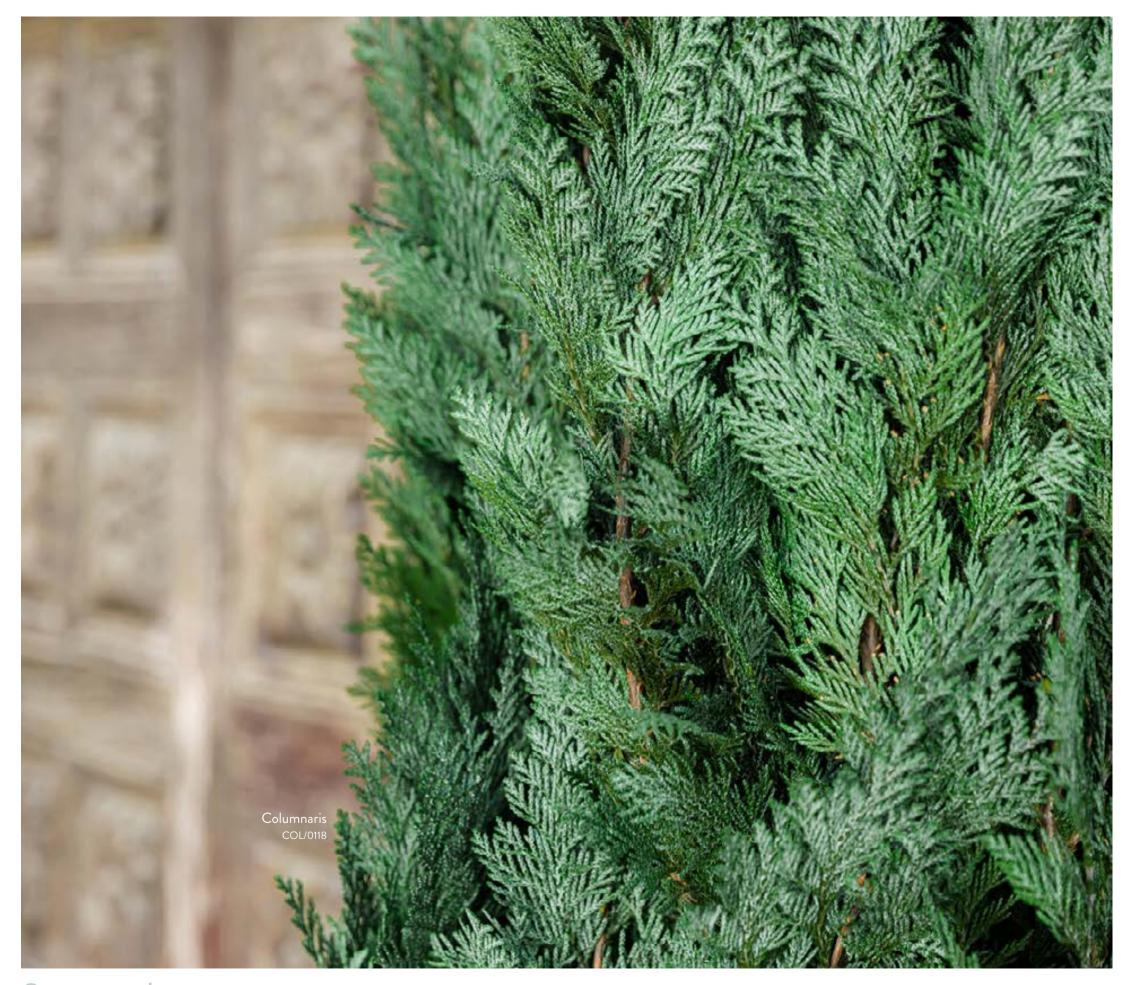

# **TREES**

- 10 JUMBO
- 16 SLIM
- 22 WIDE
- 28 CROWN
- 30 BONSAI
- 36 TOPIARY
- 46 CONIFER