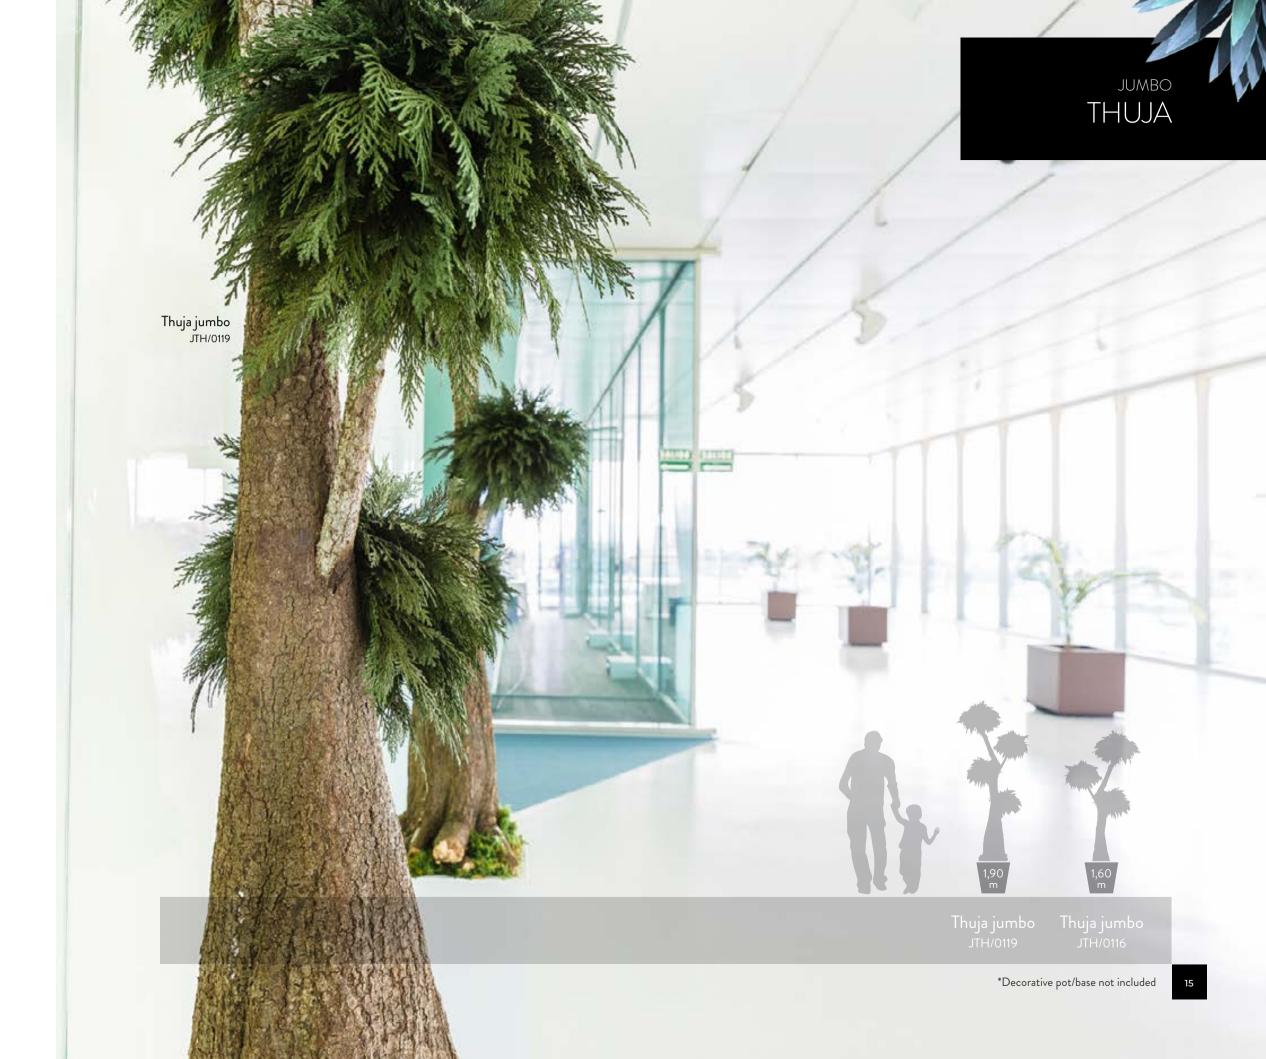

# **TREES**

- 10 JUMBO
- 16 SLIM
- 22 WIDE
- 28 CROWN
- 30 BONSAI
- 36 TOPIARY
- 46 CONIFER