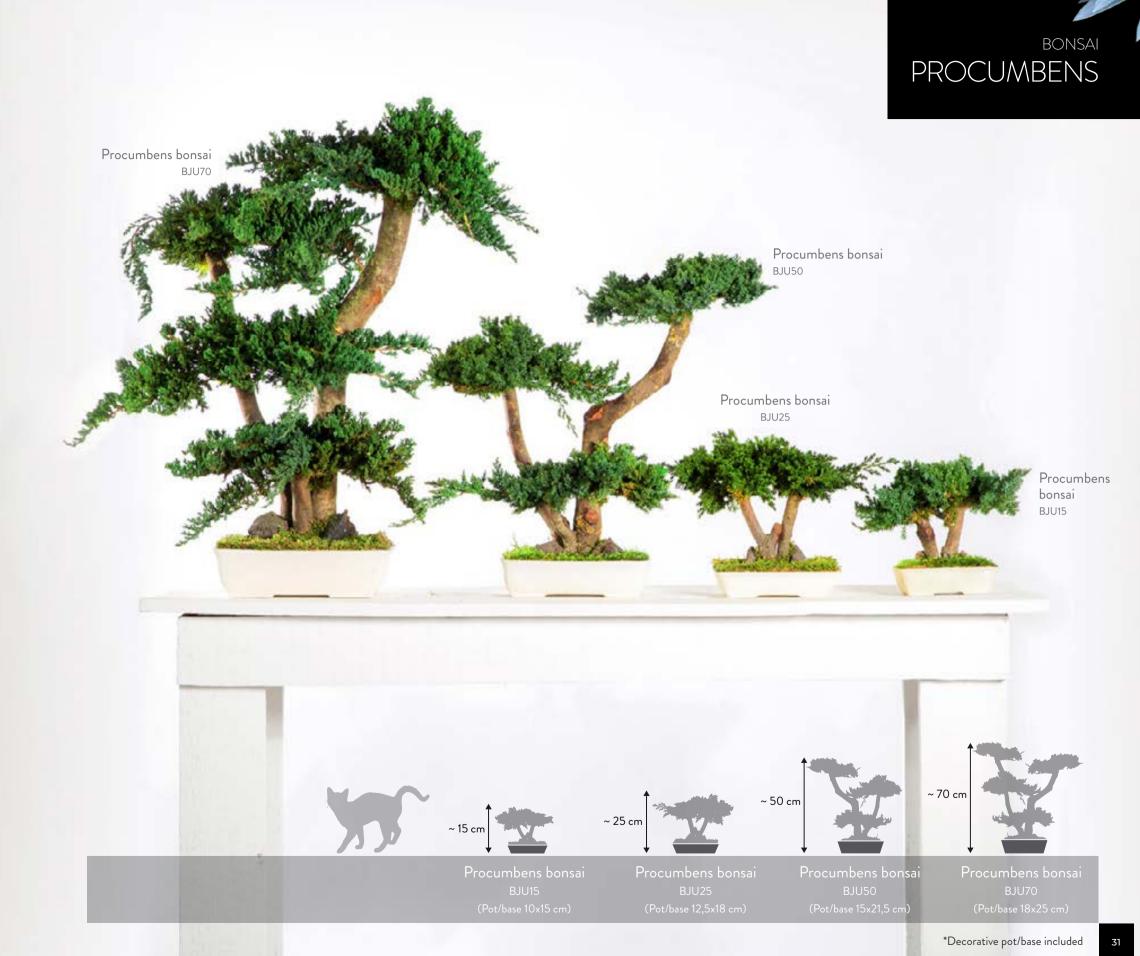

# **TREES**

- 10 JUMBO
- 16 SLIM
- 22 WIDE
- 28 CROWN
- 30 BONSAI
- 36 TOPIARY
- 46 CONIFER