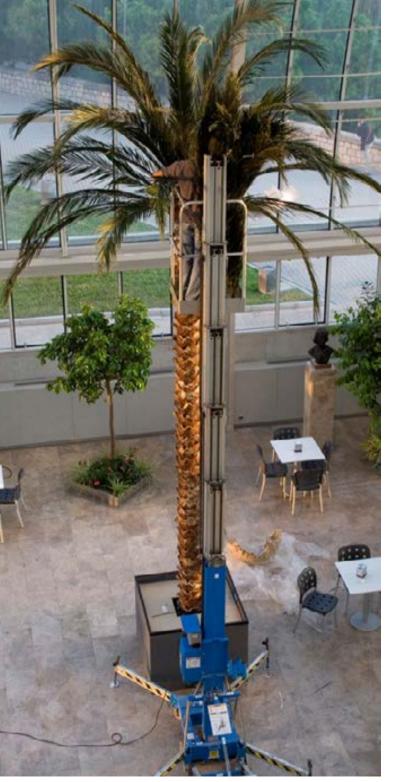

# SPECIAL SIZES

Custom made preserved palms up to 12m tall

68 SPHERES 72 TOTEMS