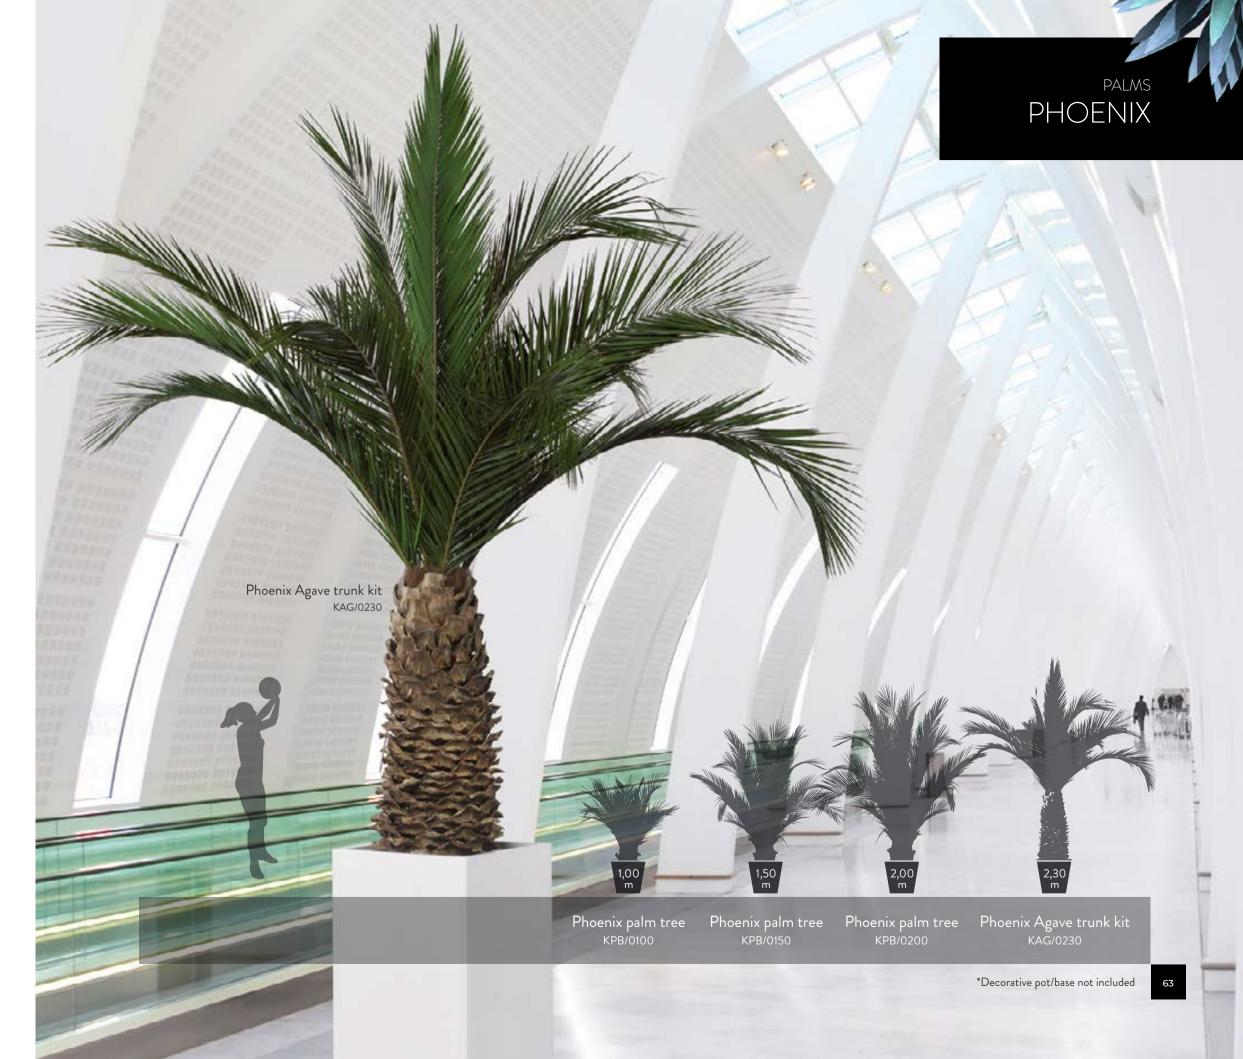

58 WASHINGTONIA

60 PHOENIX 64 SPECIAL SIZES

# SPECIAL SIZES

Custom made preserved palms up to 12m tall

68 SPHERES 72 TOTEMS