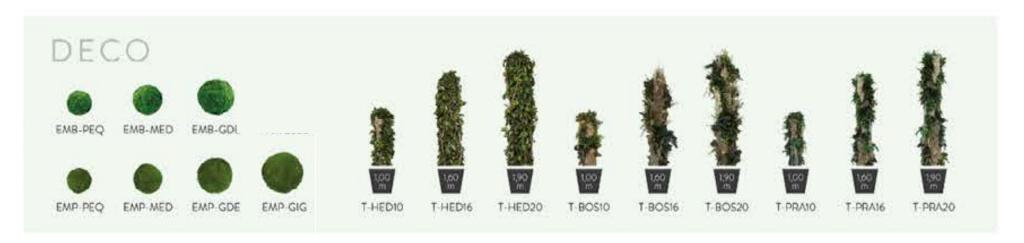

# DECO

- 68 SPHERES
- 72 TOTEMS

Greenmood

10 JUMBO
16 SLIM
22 WIDE
28 CROWN
30 BONSAI
36 TOPIARY
46 CONIFER

Greenmood

50 PARVIFOLIA 52 NICOLY 54 GINERIUM

PLANTS NICOLY \*Decorative pot/base not included 53

Greenmood