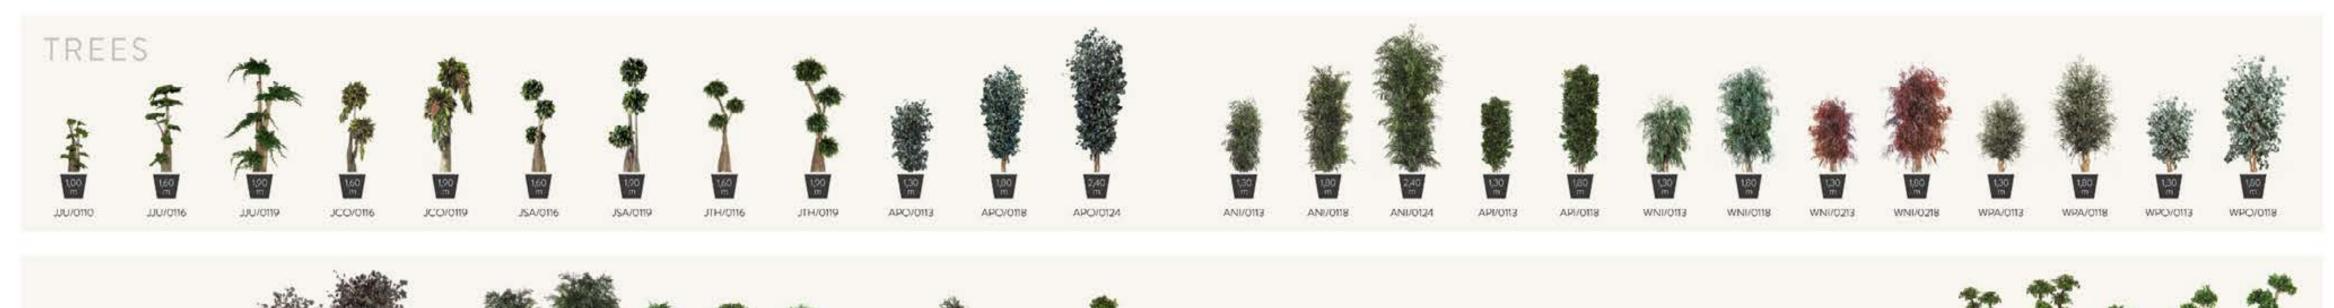

# **TREES**

- 10 JUMBO
- 16 SLIM
- 22 WIDE
- 28 CROWN
- 30 BONSAI
- 36 TOPIARY
- 46 CONIFER

# DECO

- 68 SPHERES
- 72 TOTEMS

Greenmood

10 JUMBO
16 SLIM
22 WIDE
28 CROWN
30 BONSAI
36 TOPIARY
46 CONIFER

Greenmood

50 PARVIFOLIA 52 NICOLY 54 GINERIUM

PLANTS NICOLY \*Decorative pot/base not included 53

Greenmood