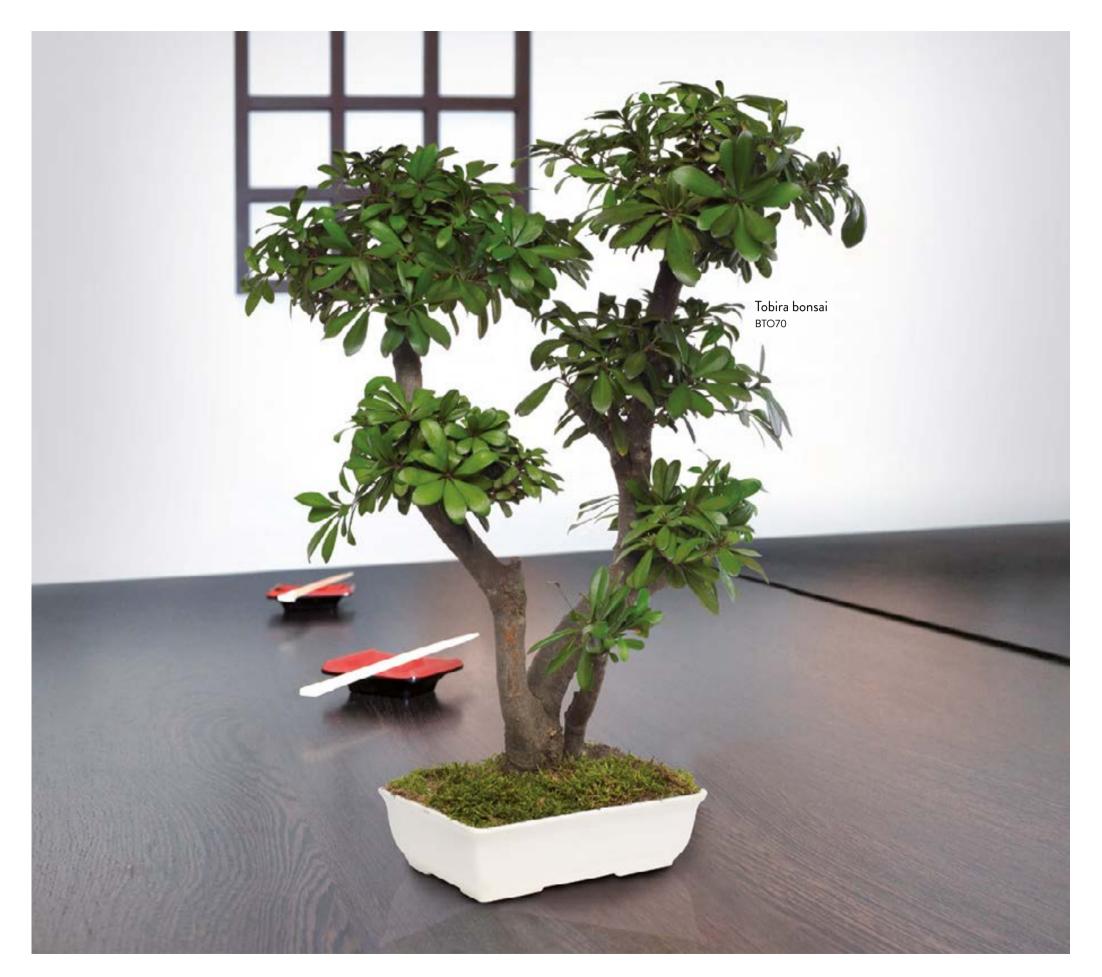

# **TREES**

- 10 JUMBO
- 16 SLIM
- 22 WIDE
- 28 CROWN
- 30 BONSAI
- 36 TOPIARY
- 46 CONIFER