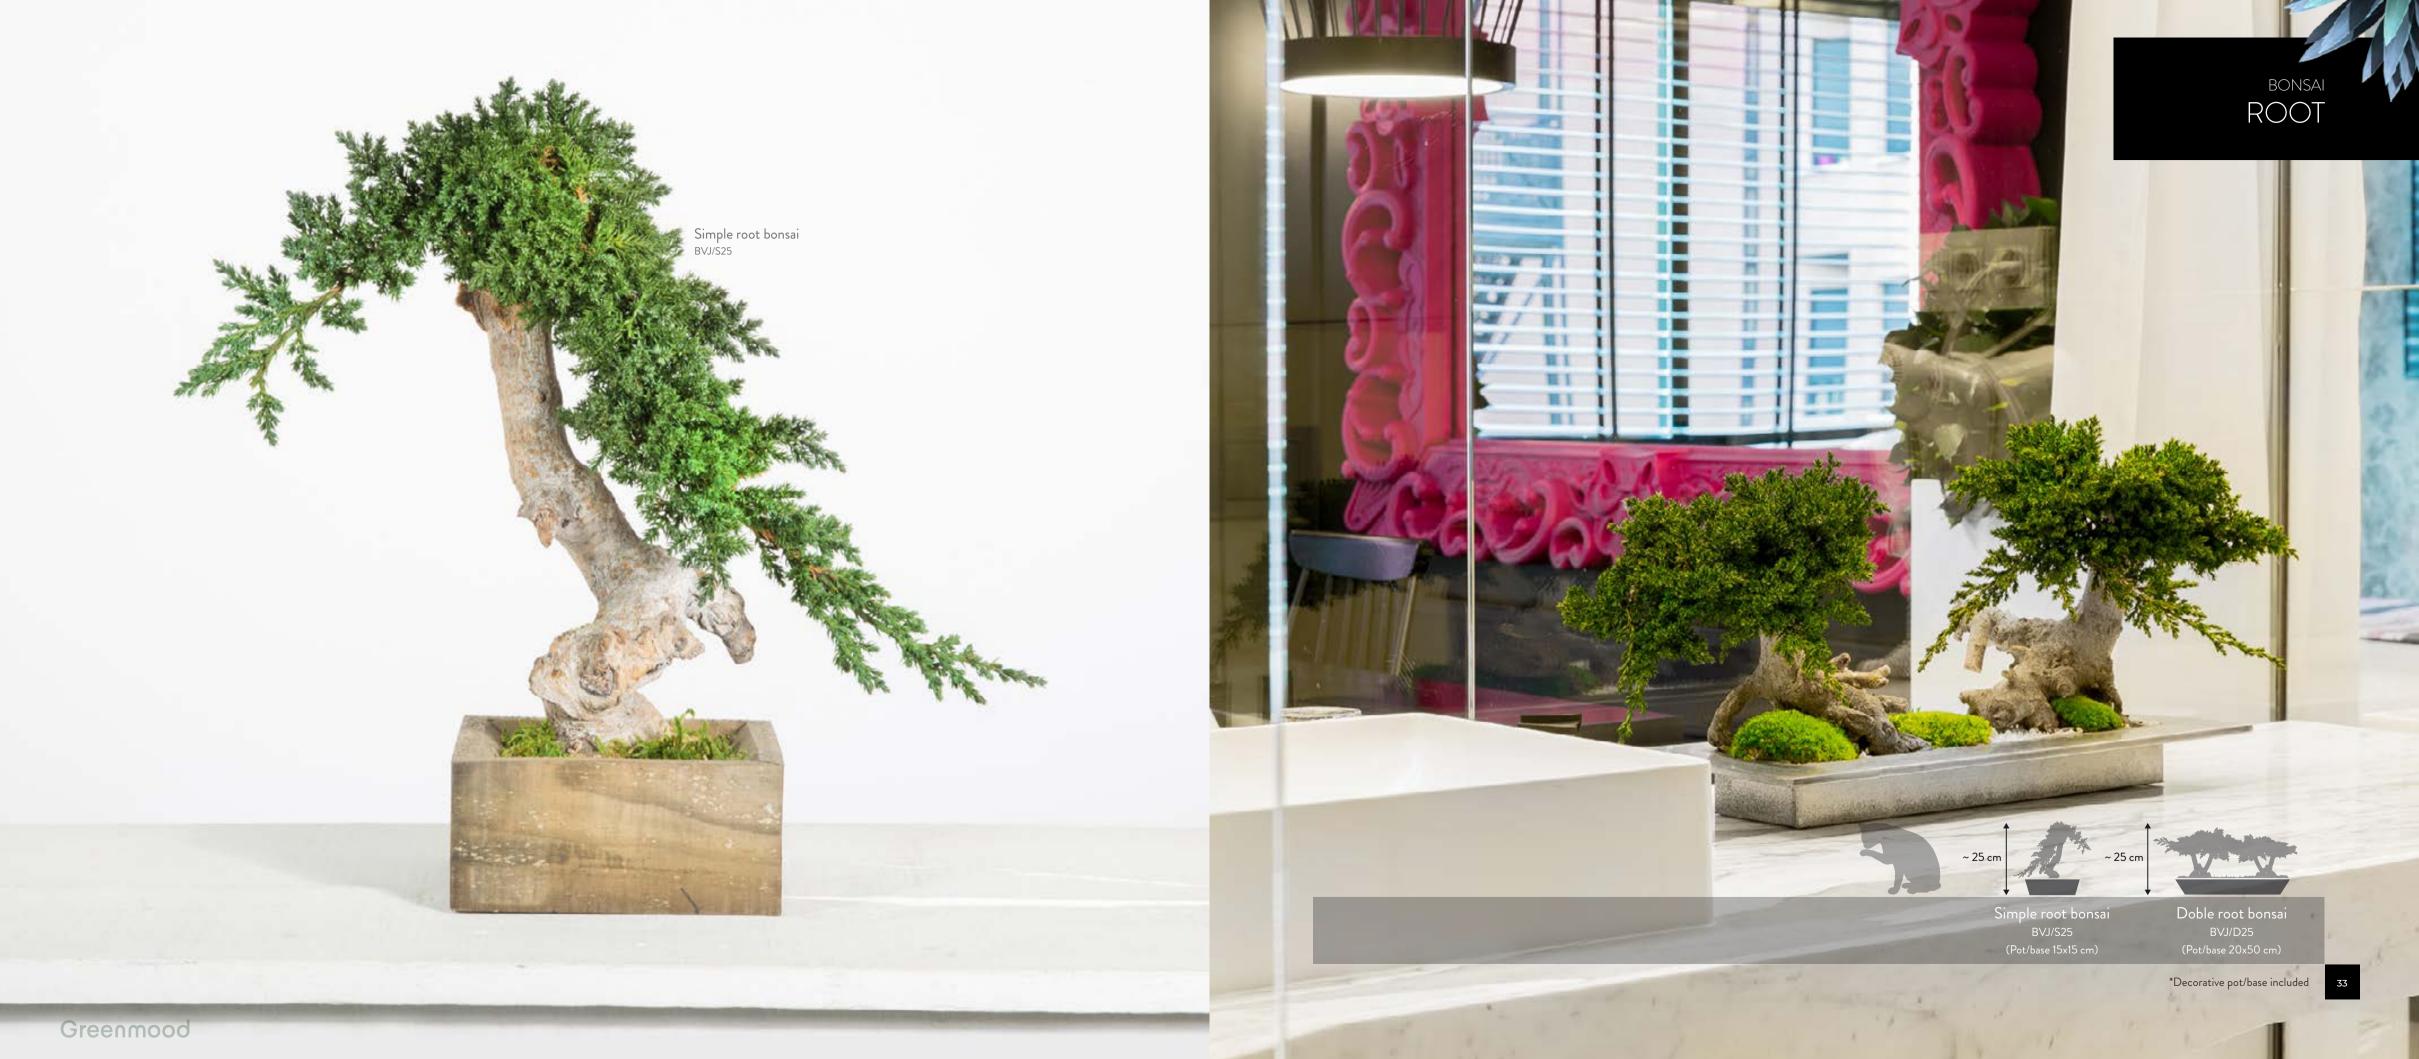

# **TREES**

- 10 JUMBO
- 16 SLIM
- 22 WIDE
- 28 CROWN
- 30 BONSAI
- 36 TOPIARY
- 46 CONIFER