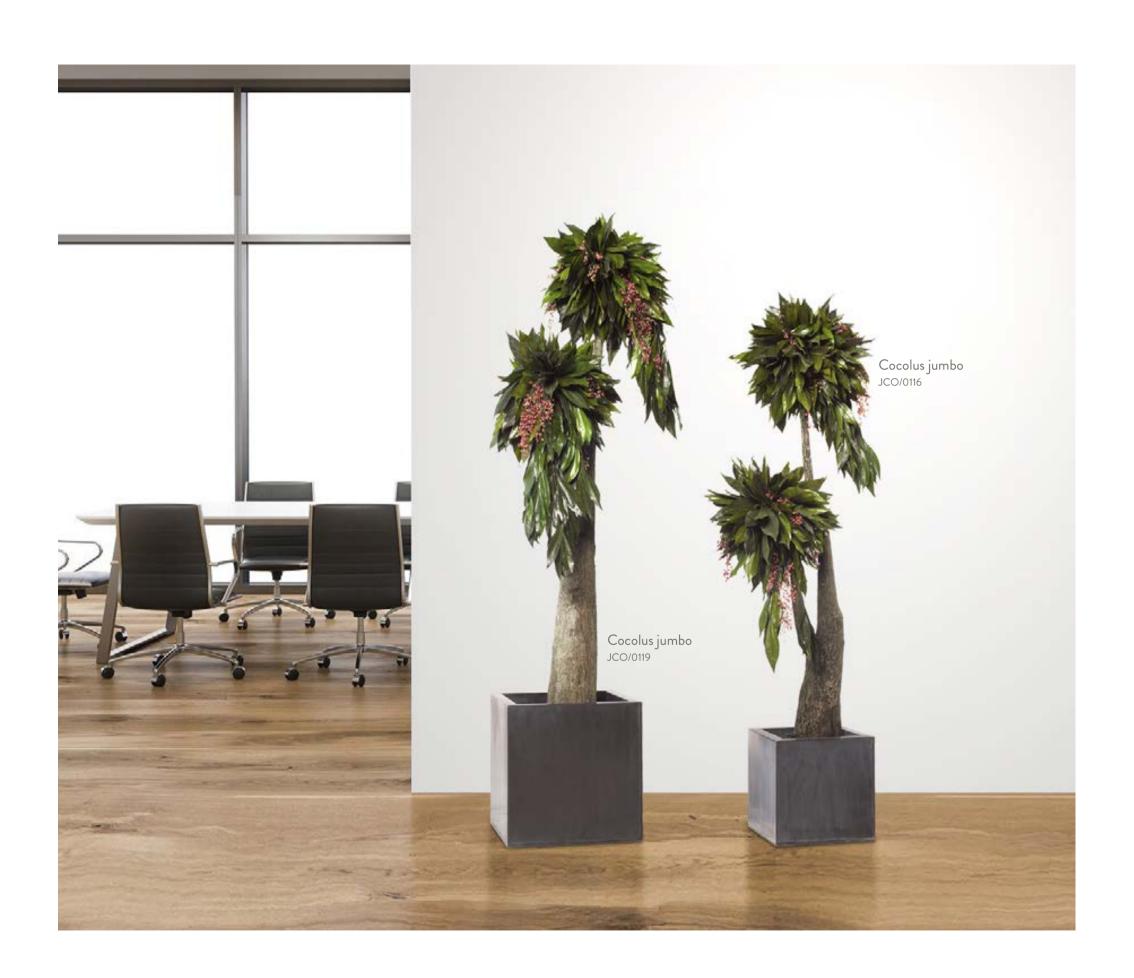

# **TREES**

- 10 JUMBO
- 16 SLIM
- 22 WIDE
- 28 CROWN
- 30 BONSAI
- 36 TOPIARY
- 46 CONIFER