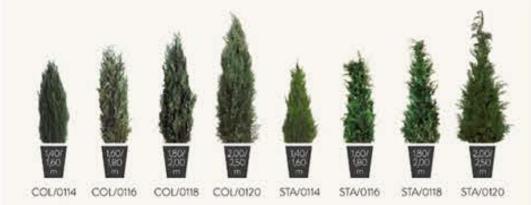

# **TREES**

- 10 JUMBO
- 16 SLIM
- 22 WIDE
- 28 CROWN
- 30 BONSAI
- 36 TOPIARY
- 46 CONIFER