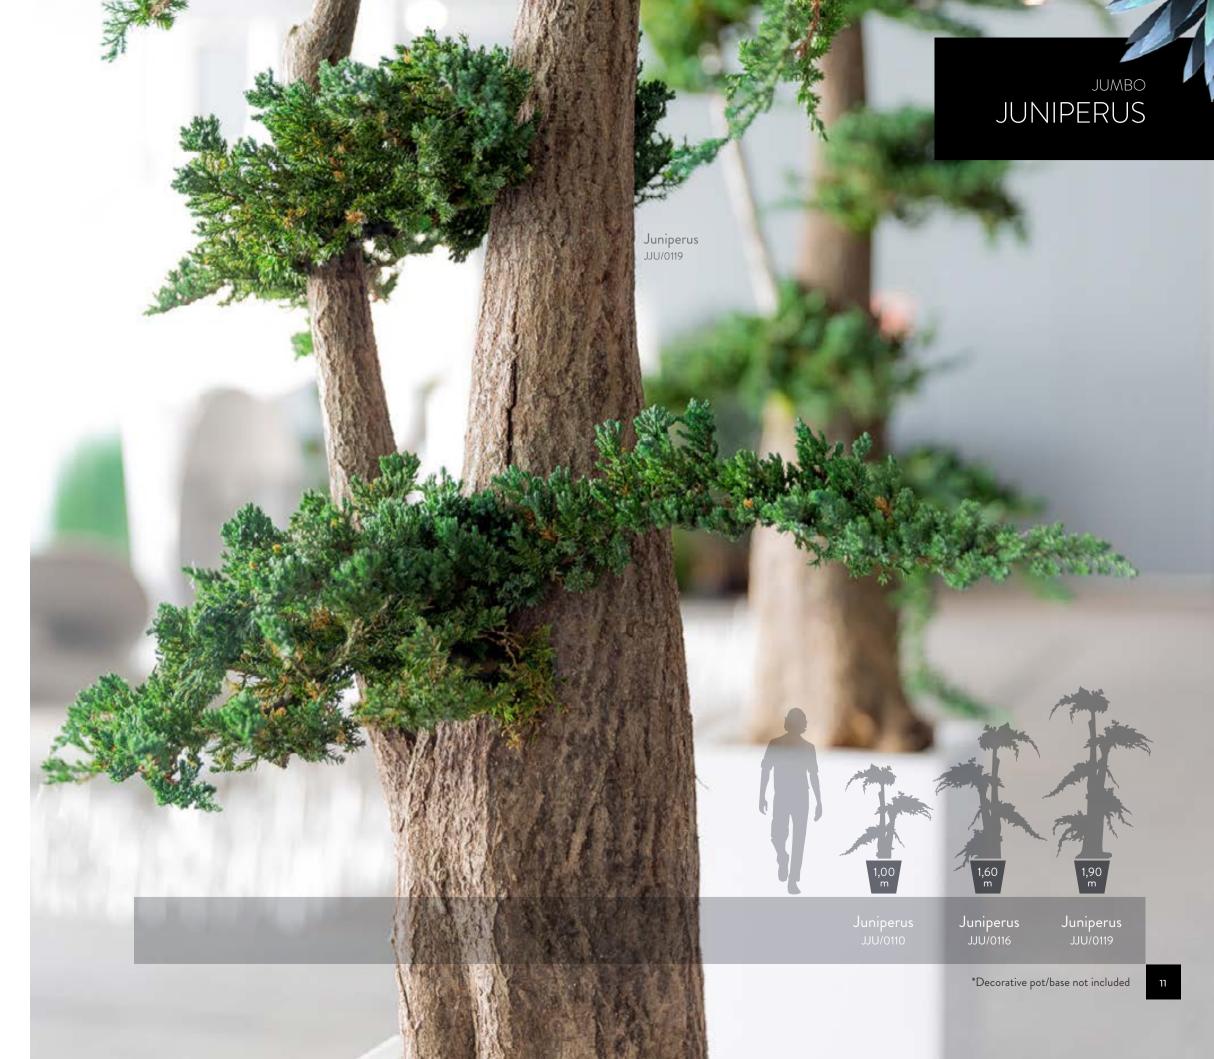

# **TREES**

- 10 JUMBO
- 16 SLIM
- 22 WIDE
- 28 CROWN
- 30 BONSAI
- 36 TOPIARY
- 46 CONIFER