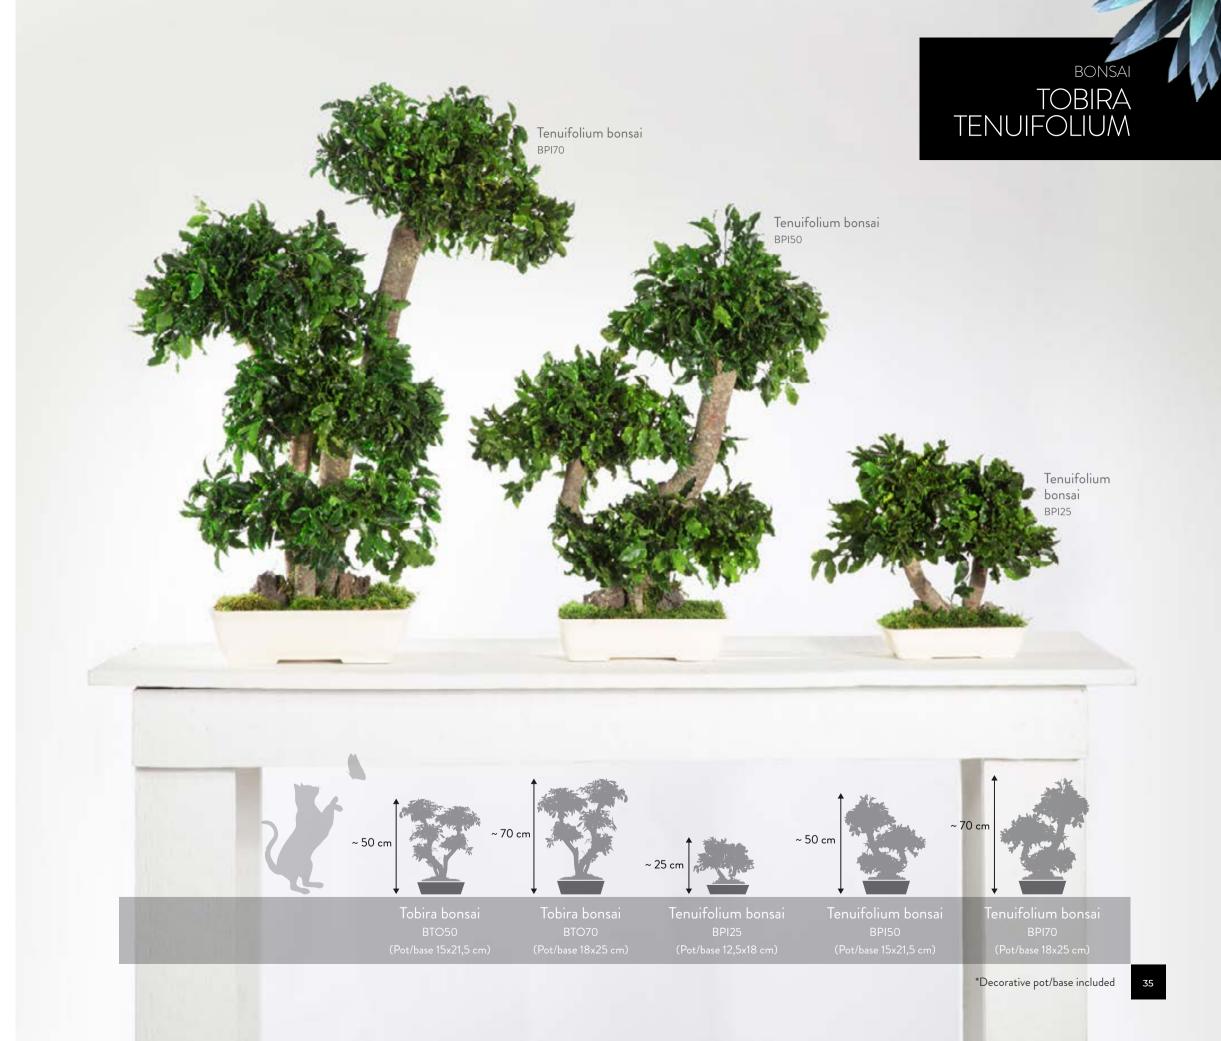

# **TREES**

- 10 JUMBO
- 16 SLIM
- 22 WIDE
- 28 CROWN
- 30 BONSAI
- 36 TOPIARY
- 46 CONIFER