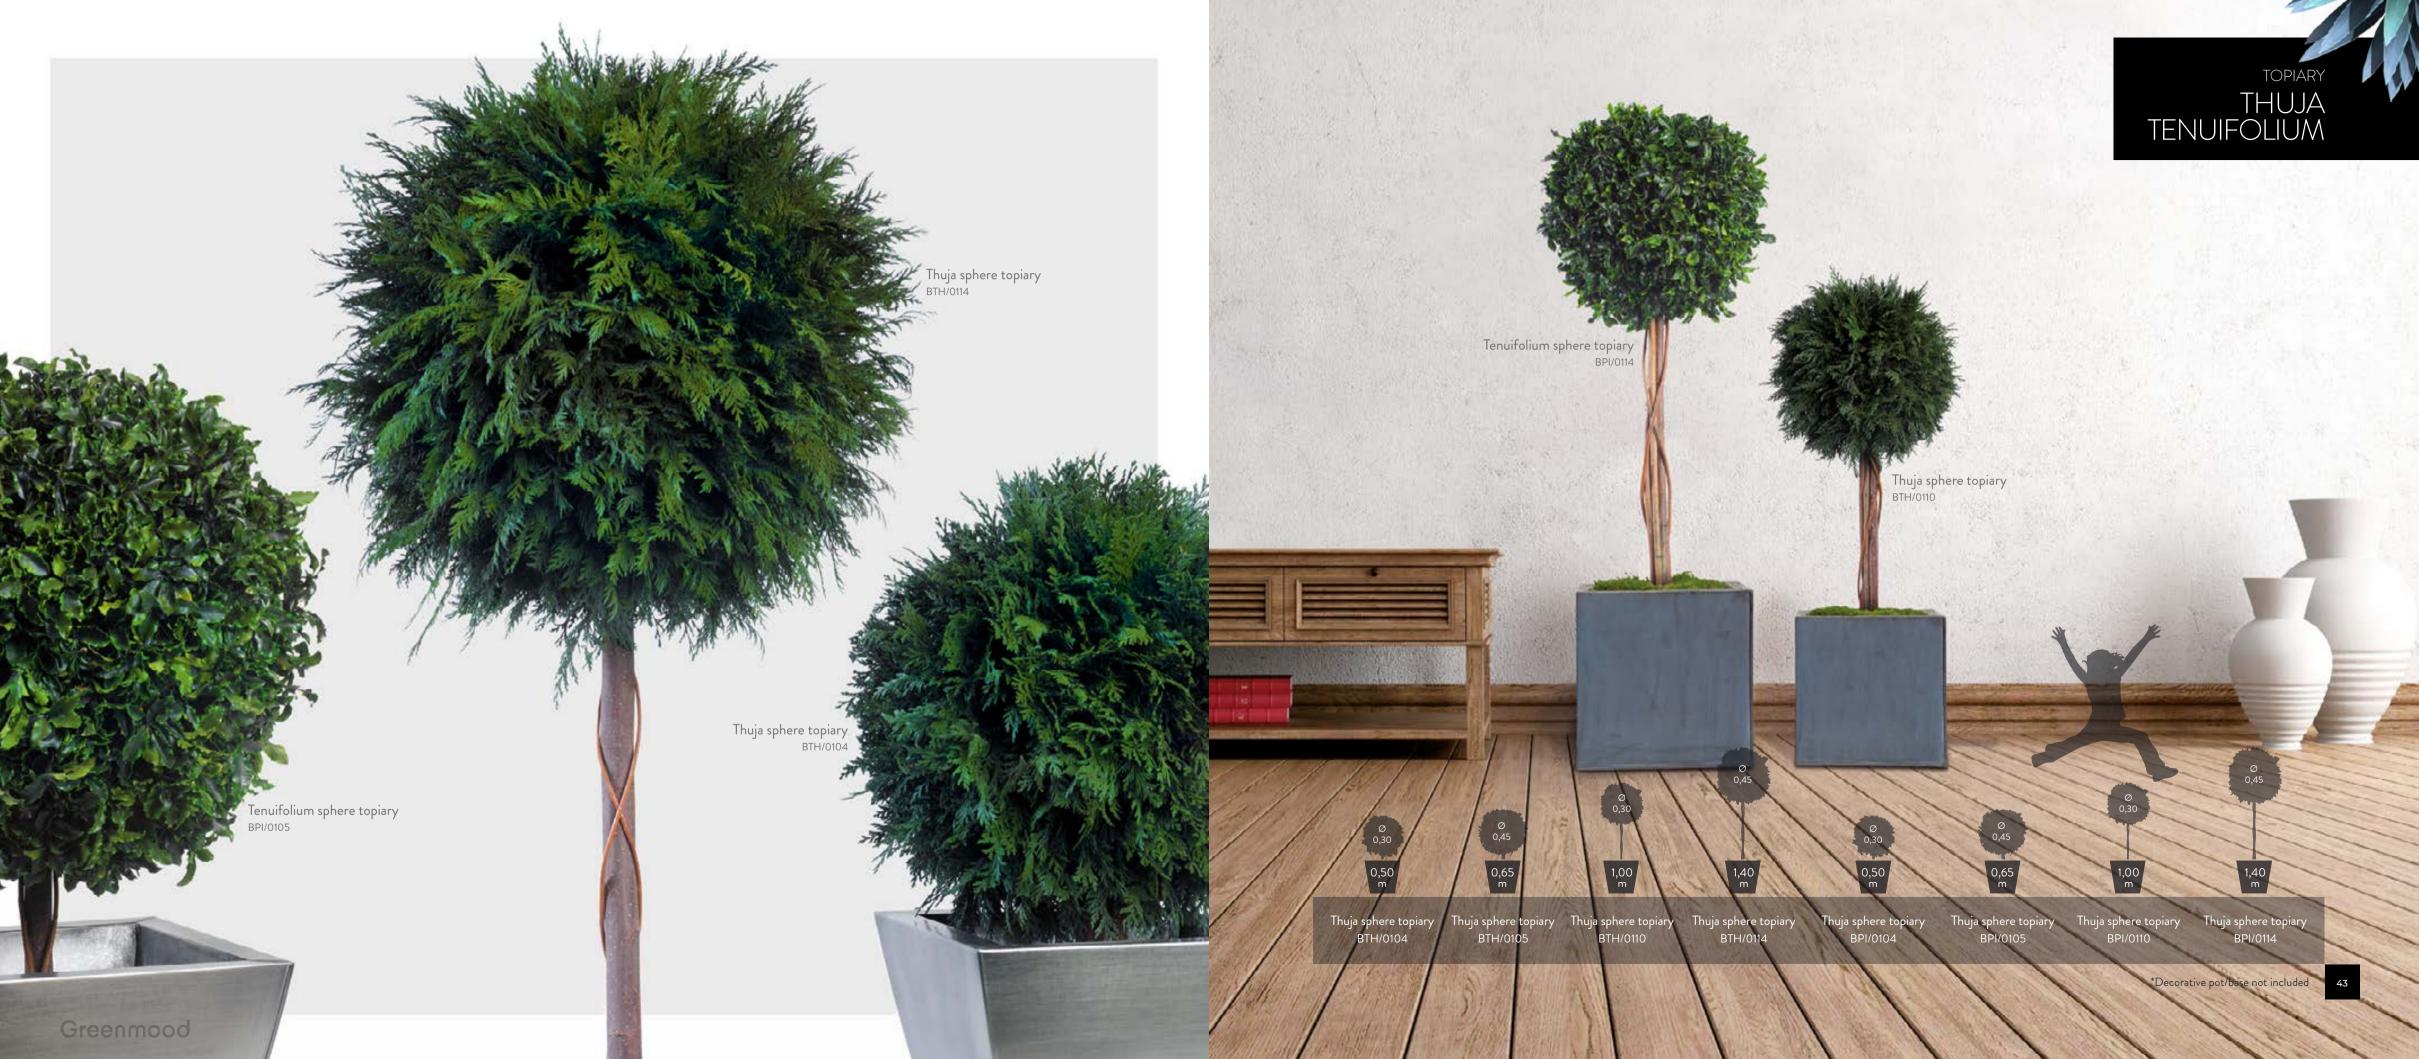

y are not artificial

Although the product undergoes a transformation process that stabilizes the natural plant, our process does not include any of the typical components in artificial flowers such as plastic or synthetic fabrics.

# They are not toxic

All our products are designed for daily contact with pets and people. They do not pose a health risk.



produced by





# **SUMMARY**

# **TREES**

- 10 JUMBO
- 16 SLIM
- 22 WIDE
- 28 CROWN
- 30 BONSAI
- 36 TOPIARY
- 46 CONIFER

# **PLANTS**

- 50 PARVIFOLIA
- 52 NICOLY
- 54 GINERIUM

# PALMS

- 58 WASHINGTONIA
- 60 PHOENIX
- 64 SPECIAL SIZES

# DECO

- 68 SPHERES
- 72 TOTEMS













Greenmood



10 JUMBO
16 SLIM
22 WIDE
28 CROWN
30 BONSAI
36 TOPIARY
46 CONIFER

































Greenmood









































50 PARVIFOLIA 52 NICOLY 54 GINERIUM





PLANTS NICOLY \*Decorative pot/base not included 53

Greenmood





58 WASHINGTONIA

60 PHOENIX 64 SPECIAL SIZES









# SPECIAL SIZES

Custom made preserved palms up to 12m tall









68 SPHERES 72 TOTEMS











# MAINTENANCE AND CARE

To remove dust, clean regularly with a dry or slightly damp cloth/duster or apply compressed air at low power and low temperature. Once free of dust, anti-static polish sprays with paraffin / wax base can be added.

- For indoor use only.
- Do not water.
- Avoid direct and prolonged exposure to sunlight.
- Avoid prolonged exposure to high humidity (greater than 80%).
- Avoid crushing, pressing or folding foliage or flowers.

# CONTACT



## Green Mood BELGIUM **Head Office**

Atomiumsquare 1 Tra