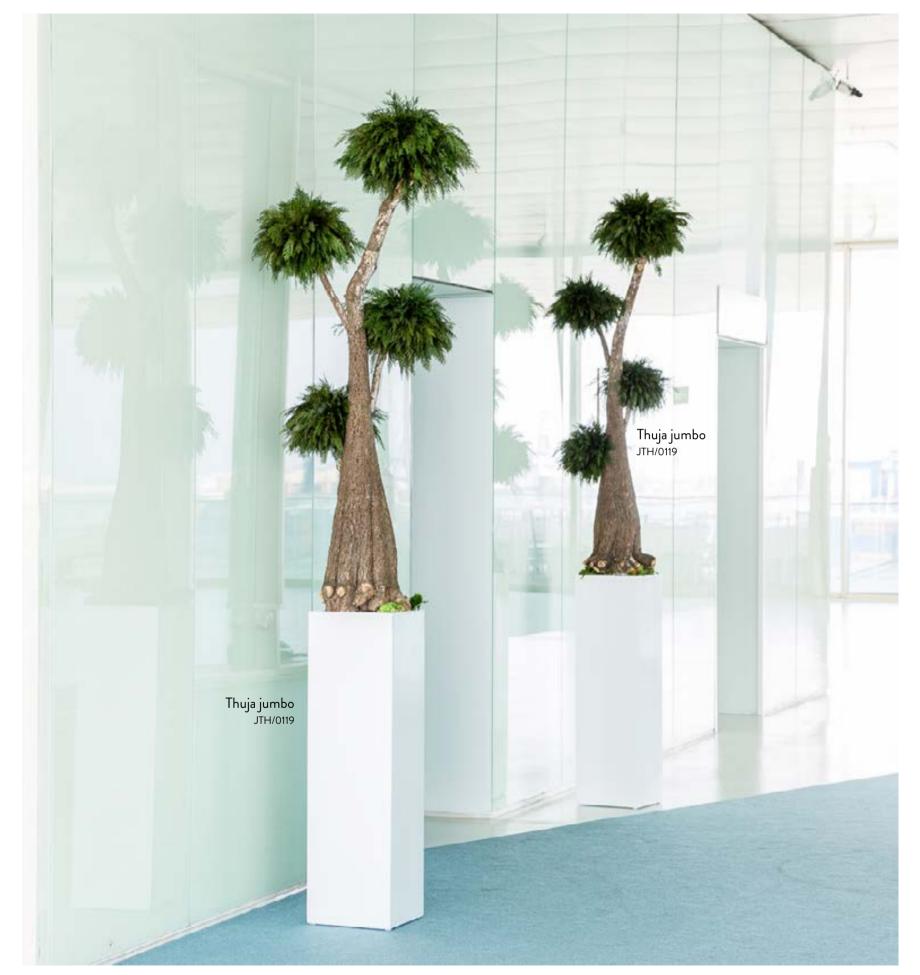

# **TREES**

- 10 JUMBO
- 16 SLIM
- 22 WIDE
- 28 CROWN
- 30 BONSAI
- 36 TOPIARY
- 46 CONIFER