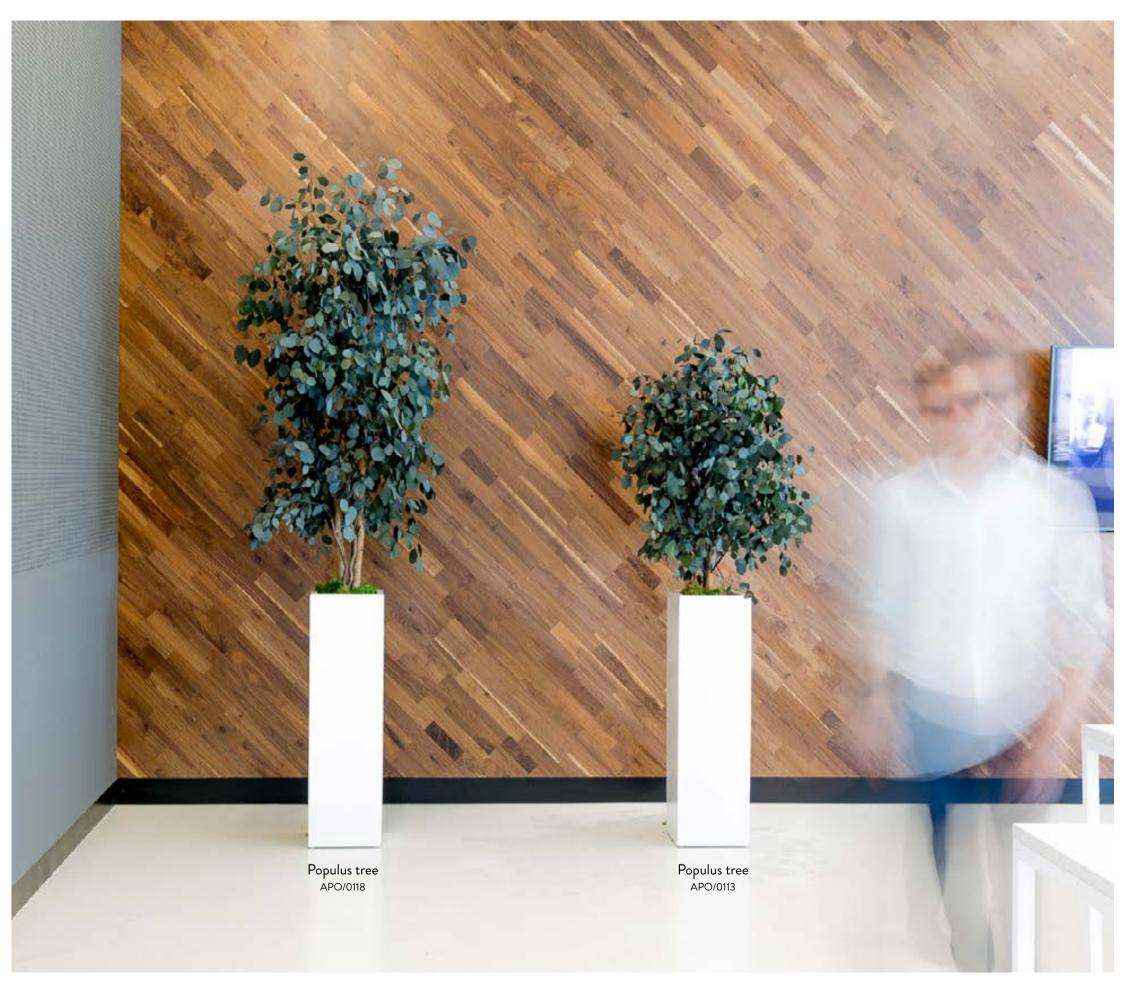

# **TREES**

- 10 JUMBO
- 16 SLIM
- 22 WIDE
- 28 CROWN
- 30 BONSAI
- 36 TOPIARY
- 46 CONIFER