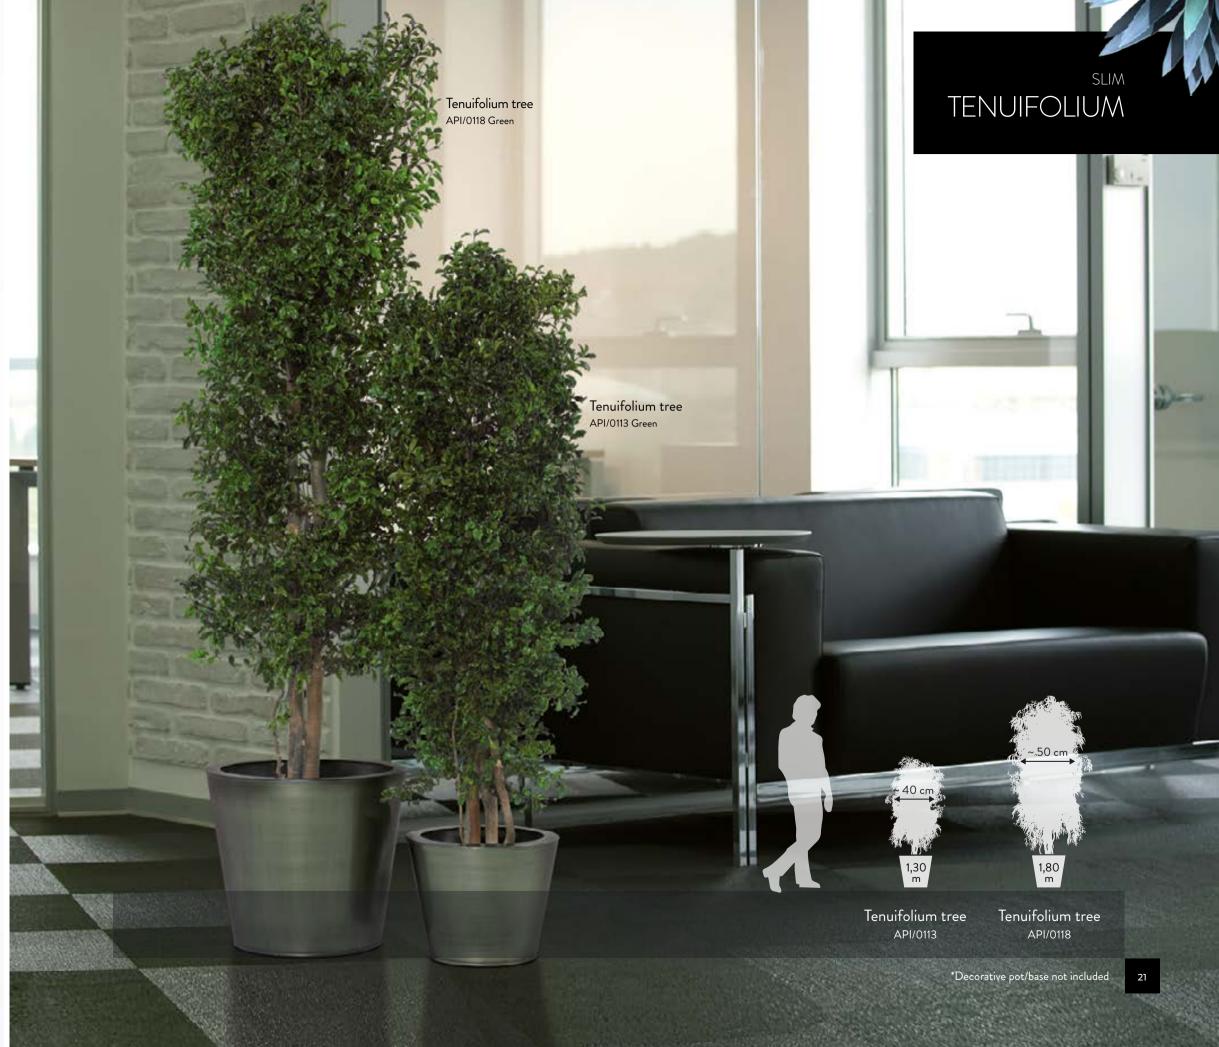

# **TREES**

- 10 JUMBO
- 16 SLIM
- 22 WIDE
- 28 CROWN
- 30 BONSAI
- 36 TOPIARY
- 46 CONIFER