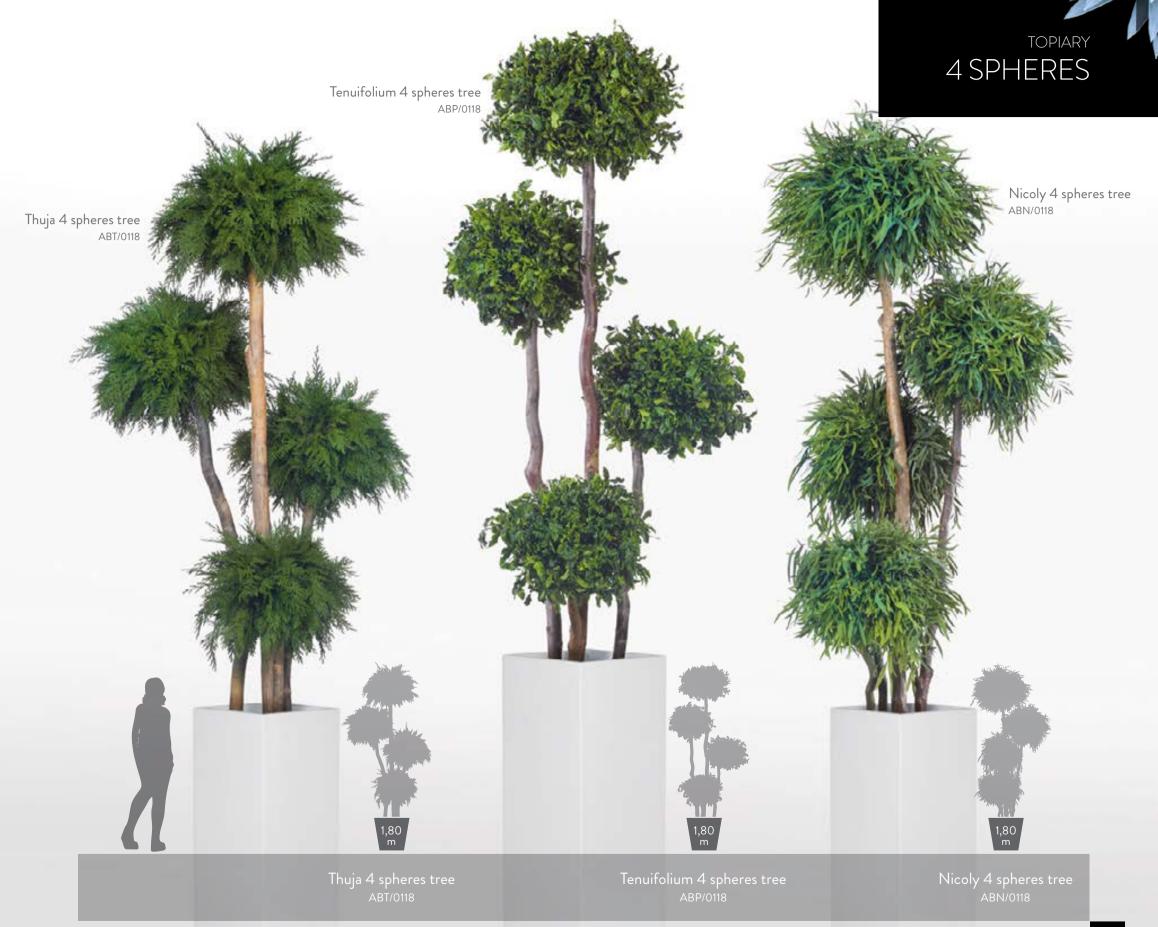

# **TREES**

- 10 JUMBO
- 16 SLIM
- 22 WIDE
- 28 CROWN
- 30 BONSAI
- 36 TOPIARY
- 46 CONIFER