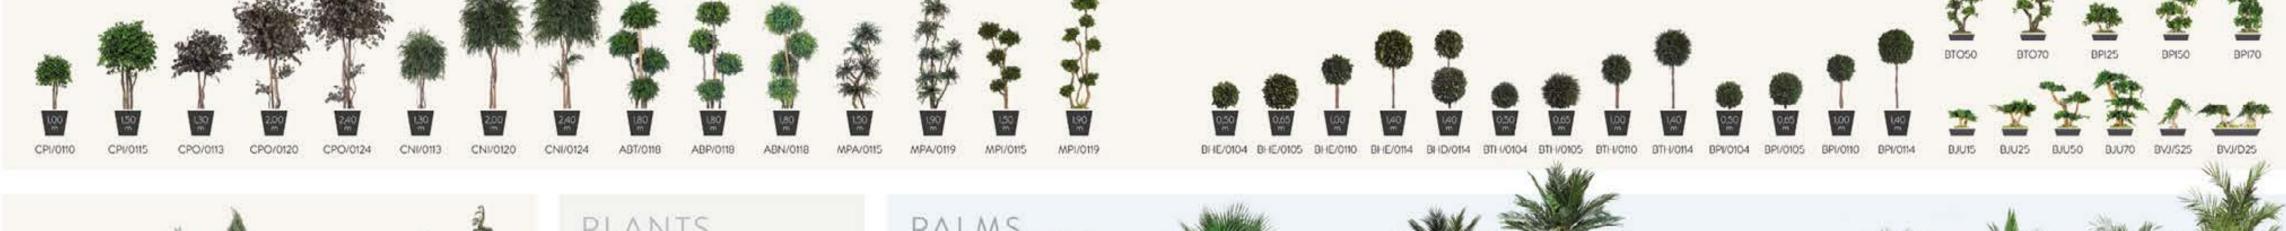

# **TREES**

- 10 JUMBO
- 16 SLIM
- 22 WIDE
- 28 CROWN
- 30 BONSAI
- 36 TOPIARY
- 46 CONIFER

# **PLANTS**

- 50 PARVIFOLIA
- 52 NICOLY
- 54 GINERIUM

# DECO

- 68 SPHERES
- 72 TOTEMS

Greenmood

10 JUMBO
16 SLIM
22 WIDE
28 CROWN
30 BONSAI
36 TOPIARY
46 CONIFER

Greenmood

50 PARVIFOLIA 52 NICOLY 54 GINERIUM

PLANTS NICOLY \*Decorative pot/base not included 53

Greenmood