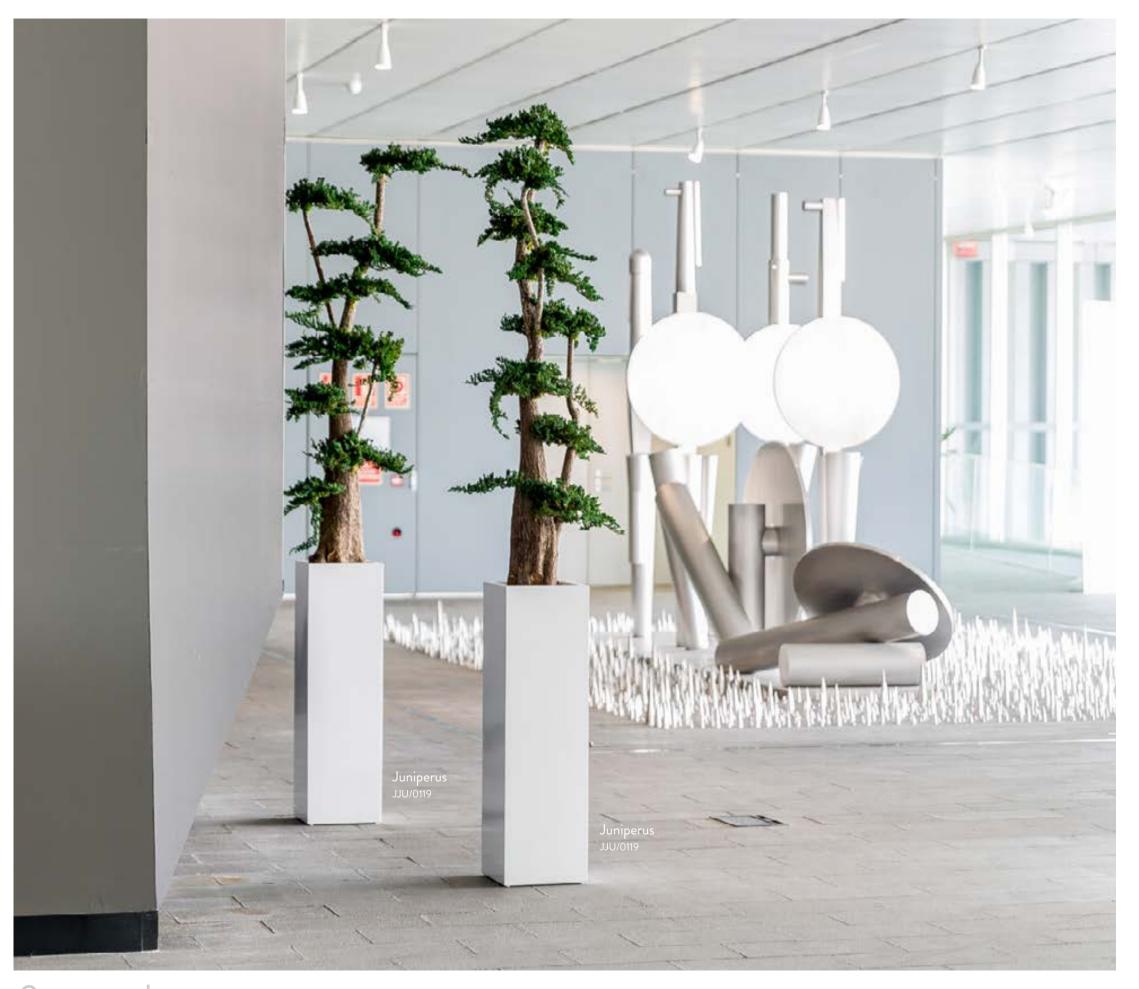

# **TREES**

- 10 JUMBO
- 16 SLIM
- 22 WIDE
- 28 CROWN
- 30 BONSAI
- 36 TOPIARY
- 46 CONIFER