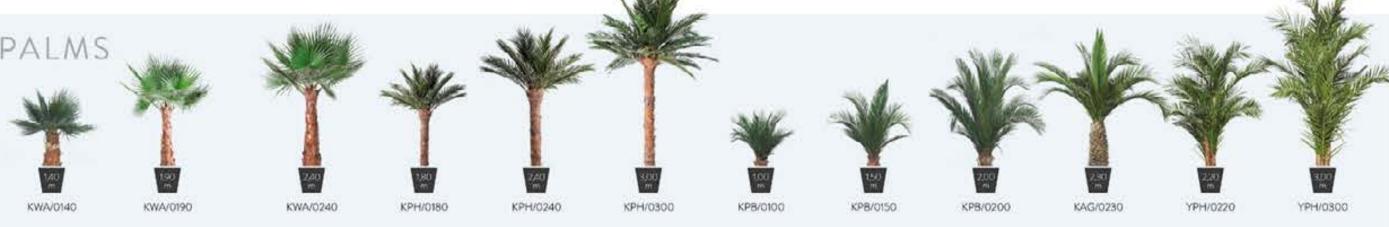

# PALMS

- 58 WASHINGTONIA
- 60 PHOENIX
- 64 SPECIAL SIZES

58 WASHINGTONIA

60 PHOENIX 64 SPECIAL SIZES

# SPECIAL SIZES

Custom made preserved palms up to 12m tall

68 SPHERES 72 TOTEMS