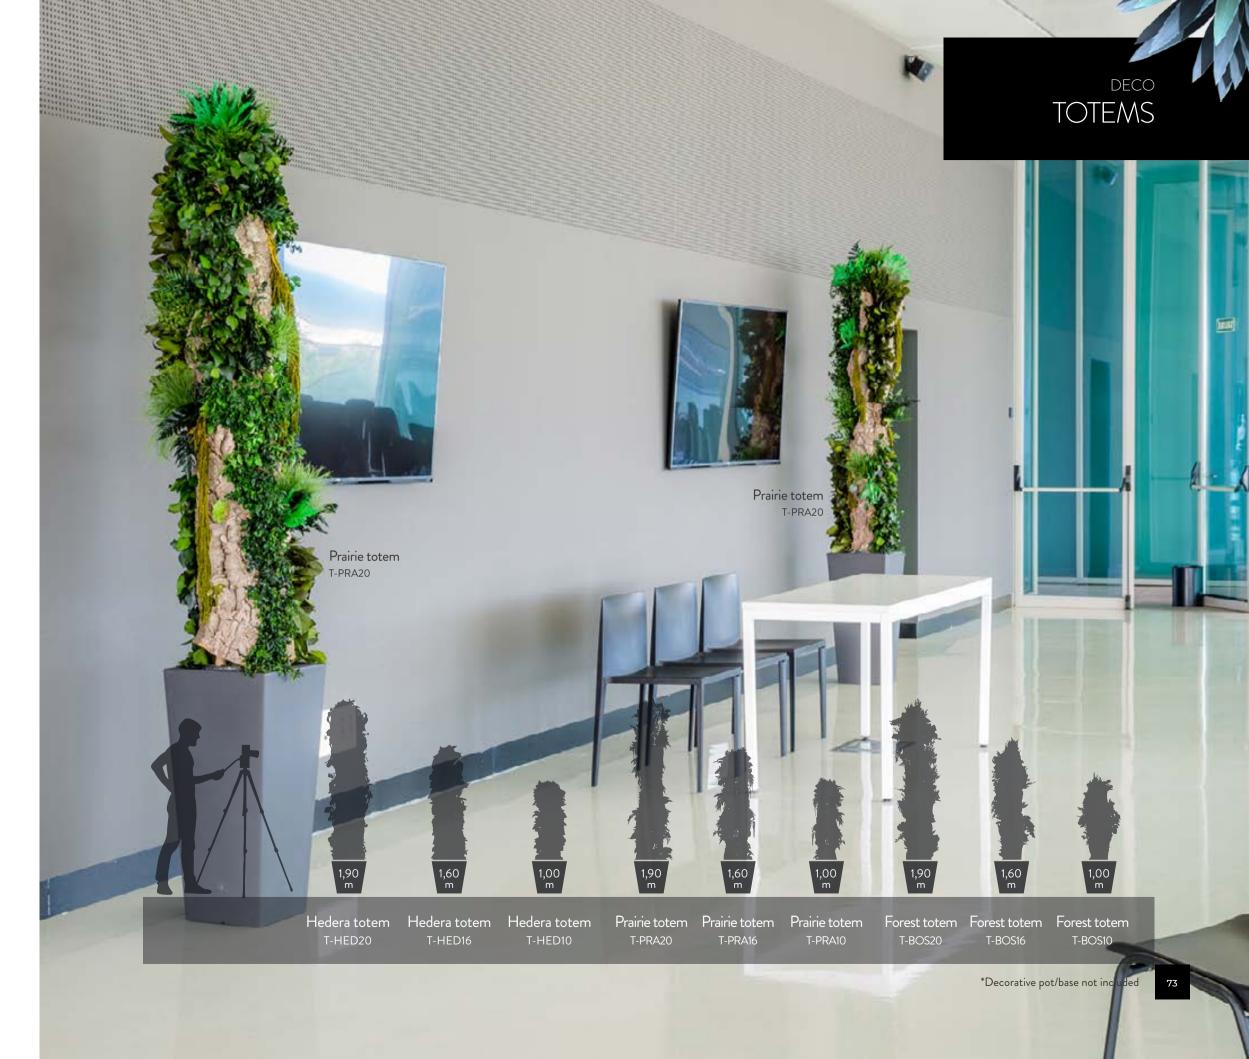

# DECO

- 68 SPHERES
- 72 TOTEMS

Greenmood

10 JUMBO
16 SLIM
22 WIDE
28 CROWN
30 BONSAI
36 TOPIARY
46 CONIFER

Greenmood

50 PARVIFOLIA 52 NICOLY 54 GINERIUM

PLANTS NICOLY \*Decorative pot/base not included 53

Greenmood

# SPECIAL SIZES

Custom made preserved palms up to 12m tall

68 SPHERES 72 TOTEMS