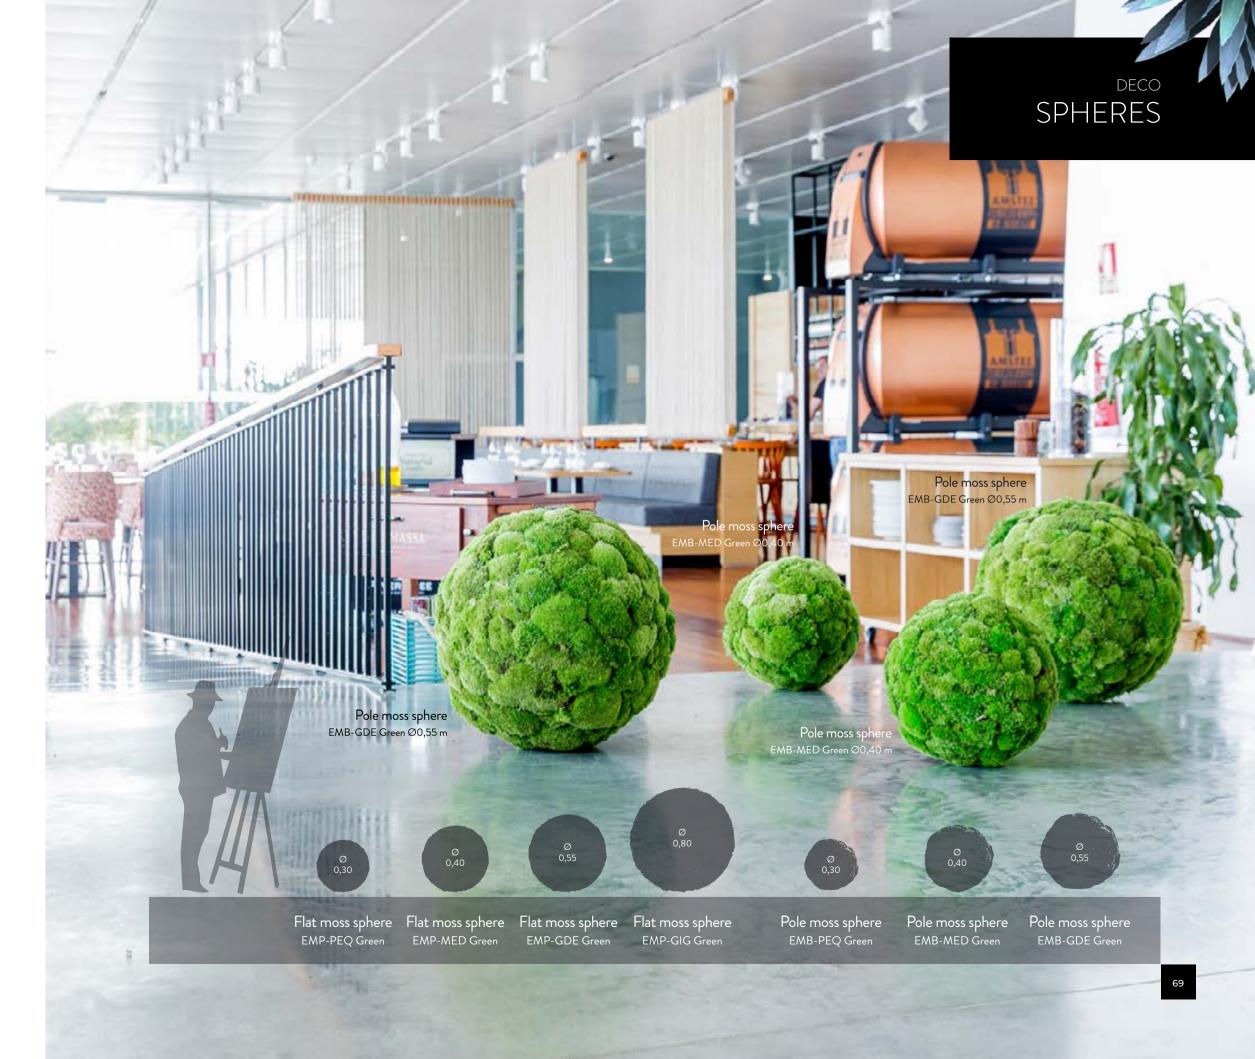

# DECO

- 68 SPHERES
- 72 TOTEMS

Greenmood

10 JUMBO
16 SLIM
22 WIDE
28 CROWN
30 BONSAI
36 TOPIARY
46 CONIFER

Greenmood

50 PARVIFOLIA 52 NICOLY 54 GINERIUM

PLANTS NICOLY \*Decorative pot/base not included 53

Greenmood